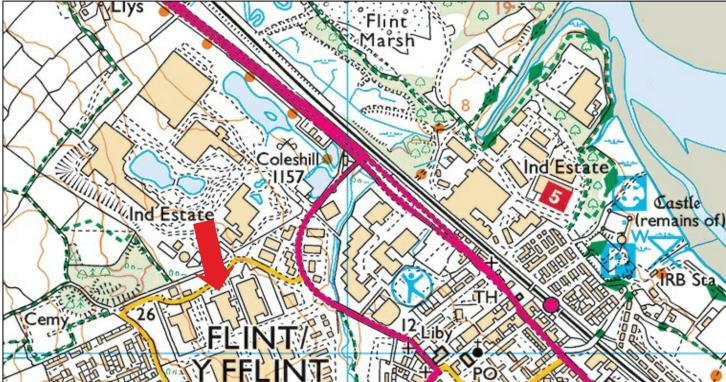

## **LOCATION**

Flint is located on the North Wales coast approximately 30 miles west of Chester and 6 miles north of Mold. The A548 and A5119 converge at the town centre providing direct links to the A55 North Wales Expressway and the National Motorway Network via the M56 at Junction 16. Unit 18 is situated in the heart of Aber Park Industrial Estate.