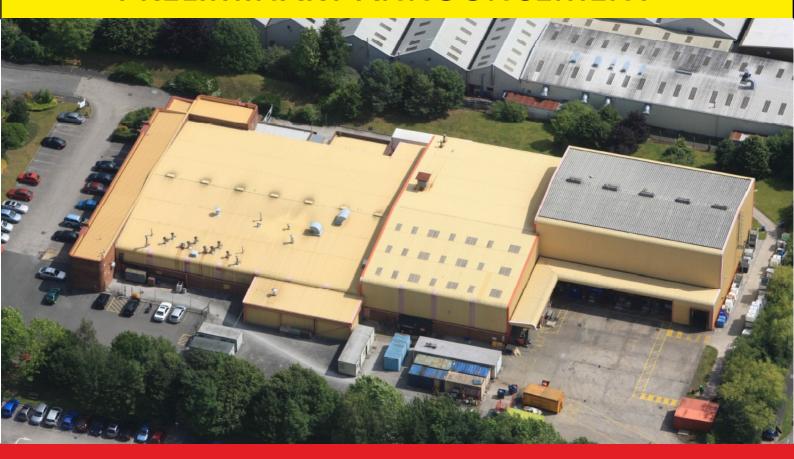

## PRELIMINARY ANNOUNCEMENT

Unit 18, Aber Park Industrial Estate, Aber Road, Flint, CH6 5EX

DETACHED MANUFACTURING FACILITY

42,264 SQ FT (3,926.45 SQ M) ON A SITE OF 2.75 ACRES (1.11 HECTARES)

INCORPORATING HIGH/LOW CARE

MANUFACTURING

RACKED AMBIENT & FREEZER STORAGE