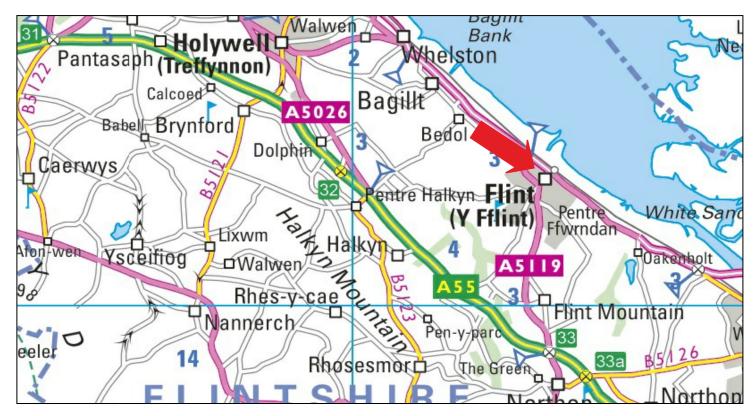

## **LOCATION**

Flint is located on the North Wales coast approximately 30 miles west of Chester and 6 miles north of Mold. The A548 and A5119 converge at the town centre providing direct links to the A55 North Wales Expressway and the National Motorway Network via the M56 at Junction 16. Unit 18 is situated in the heart of Aber Park Industrial Estate.