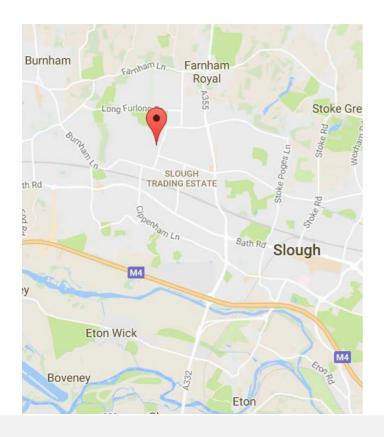

#### Location

The Fullers building is in the centre of Slough Trading Estate, with good access to local shops and the Town Centre. Served by Junctions 7 and 8 of the M4 motorway, the M25 and Heathrow airport are within 10 miles. Slough's fast mainline service to Paddington Station takes under 20 minutes.