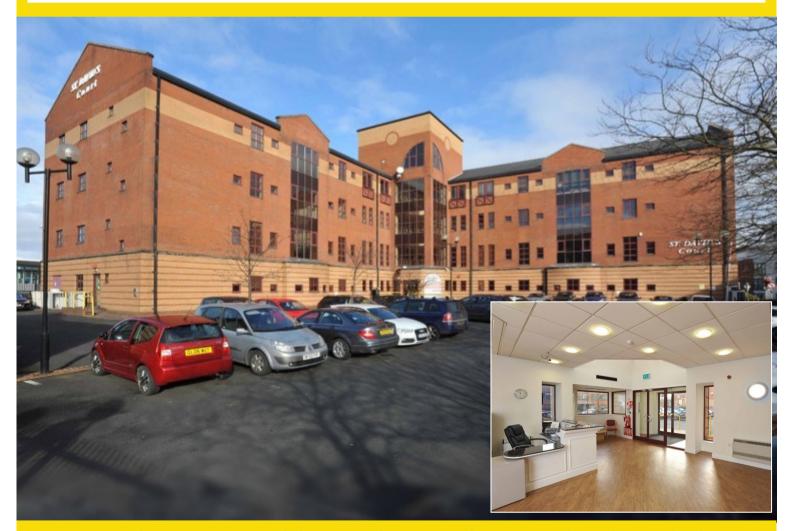

# TO LET

**MODERN LANDMARK OFFICE BUILDING** 

ST DAVID'S COURT UNION STREET WOLVERHAMPTON WV1 3JE

OFFICE SUITES 600 to 7,000 sq ft (55.74 to 650.32 sq m) Prestigious offices within prominent landmark city centre office building.

#### LOCATION

St Davids Court is prominently located fronting Wolverhampton Ringroad approximately 300 yards from the Intercity Railway Station and opposite the main city centre Bus Station. The premises are close to the Law Courts and adjacent to Wolverhampton Novotel which offers business and conference facilities.

#### **DESCRIPTION**

St Davids Court is a modern four storey office building served by two 8 person passenger lifts from the entrance foyer. The available suites are located on the Third Floor and benefit from suspended ceilings with recessed fluorescent lighting, fully carpeted floors with underfloor trunking, central heating and air handling systems, onsite secure parking with building security.