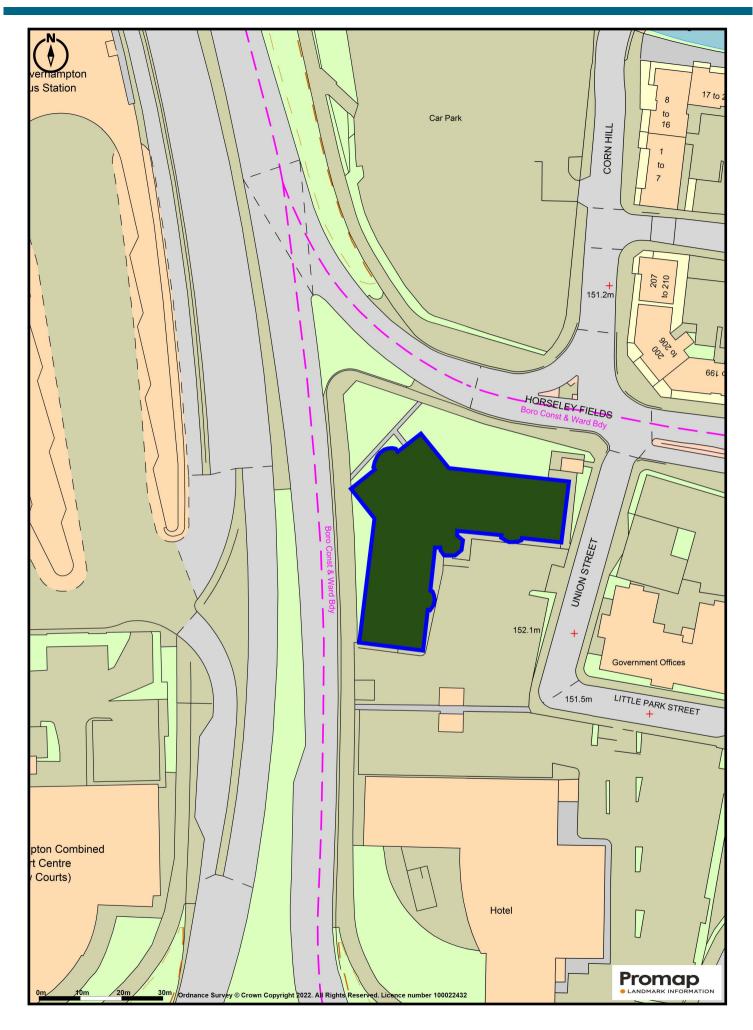

#### LOCATION

St Davids Court is prominently located fronting Wolverhampton Ringroad approximately 300 yards from the Intercity Railway Station and opposite the main city centre Bus Station. The premises are close to the Law Courts and adjacent to Wolverhampton Novotel which offers business and conference facilities.

#### VIEWING

**Strictly** by the prior appointment with Bulleys at their Wolverhampton Office on 01902 713333.

Details amended 02/24.

Site Plan- For Identification only- Not to scale. Accuracy cannot be guaranteed