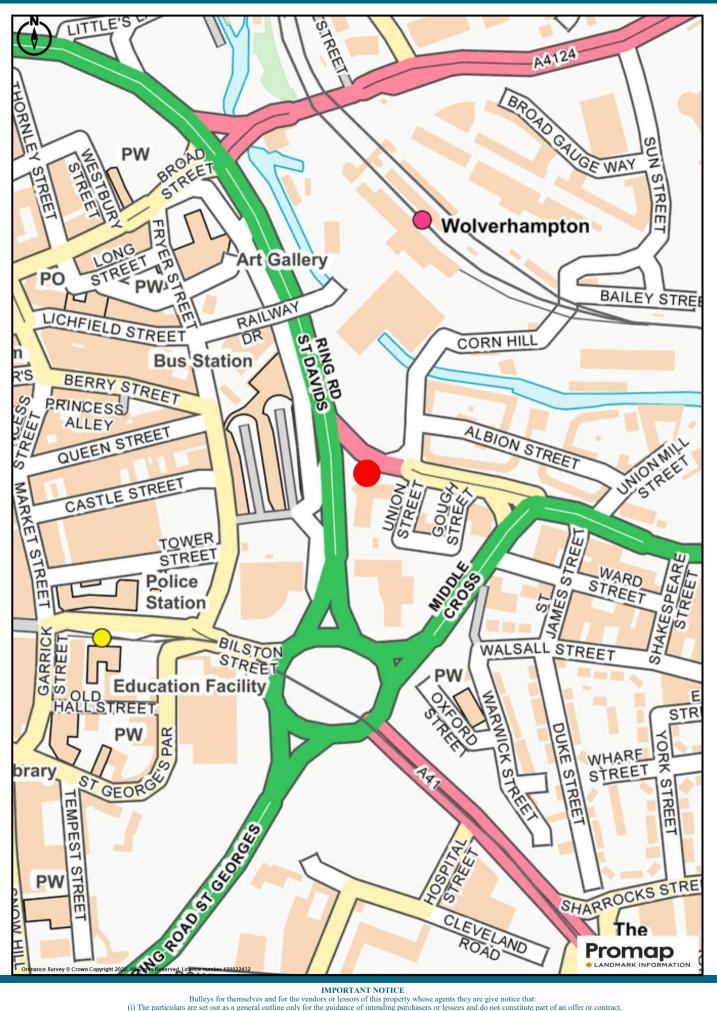

#### LOCATION

St Davids Court is prominently located fronting Wolverhampton Ringroad approximately 300 yards from the Intercity Railway Station and opposite the main city centre Bus Station. The premises are close to the Law Courts and adjacent to Wolverhampton Novotel which offers business and conference facilities.

The surrounding motorway network is accessible by Junction 10 of the M6 motorway and Junction 1 and 2 of the M54.