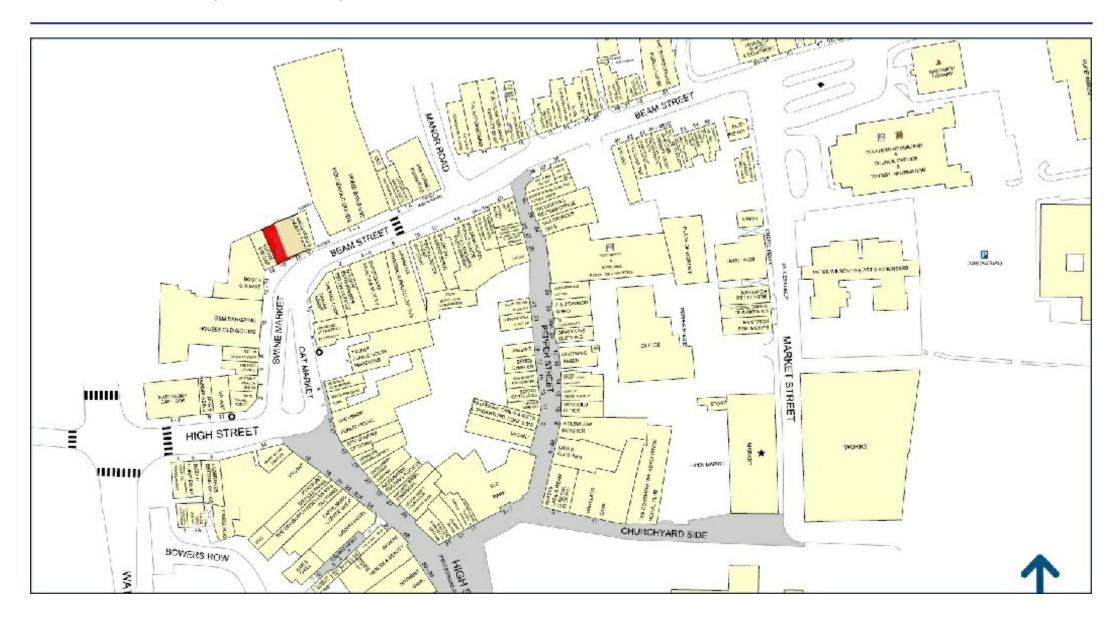

#### **LOCATION**

This retail unit occupies a prominent position on Swine Market in the centre of Nantwich being one of the main thoroughfares through the town centre. Other nearby occupiers include: Subway, Boots the Chemist and Superdrug