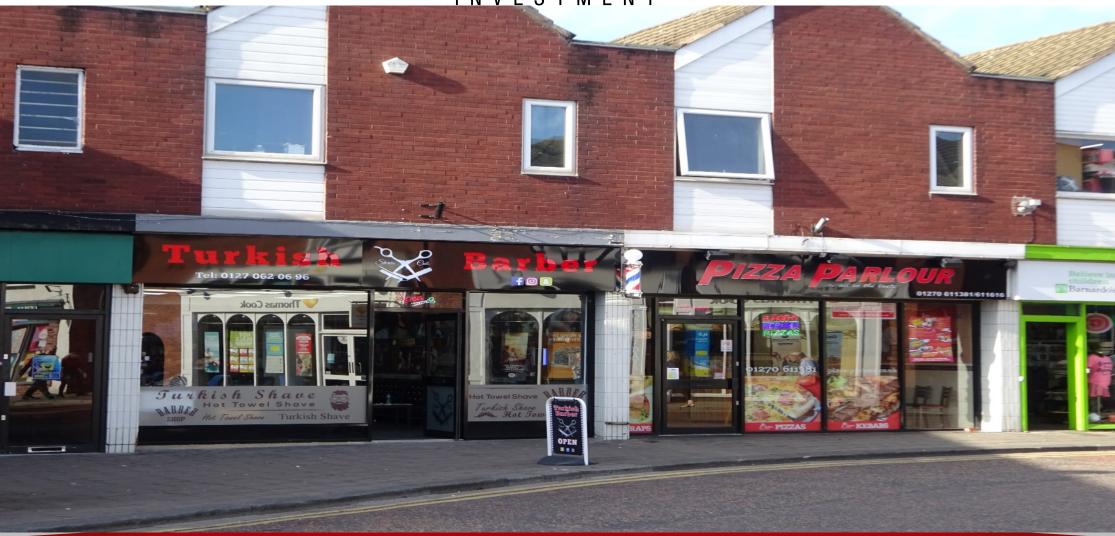

#### **LOCATION**

This retail unit occupies a prominent position on Swine Market in the centre of Nantwich being one of the main thoroughfares through the town centre. Other nearby occupiers include: Subway, Boots the Chemist and Superdrug

#### **DESCRIPTION**

The premises comprise a mid terrace retail unit at ground and first floors with glazed shop fronts.