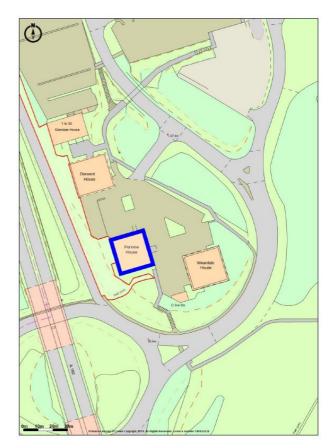

## Location

The property is located in Washington which approximately 8.5 miles South East of Newcastle upon Tyne and lies approximately 7 miles east of Sunderland.

Washington benefits from excellent transport links being conveniently placed between the A1(M) trunk road and the A19.

Pennine House is situated in close proximity to The Galleries Shopping Centre. Access to the property is provided via the A181 and entrance to the Galleries Shopping Centre.