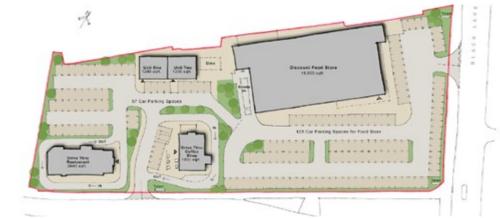

### **Schemes**

Our client is considering the following scheme options which are indicative only and can be amended to meet individual requirements.

### Scheme 1

- Discount food store measuring 18,000 sq ft with 123 car park spaces.
- Drive thru restaurant unit measuring 2,648 sq ft with 57 shared parking spaces.
- Drive thru coffee shop measuring 1,800 sq ft with 57 shared parking spaces.
- Two retail units measuring 1,200 sq ft each.