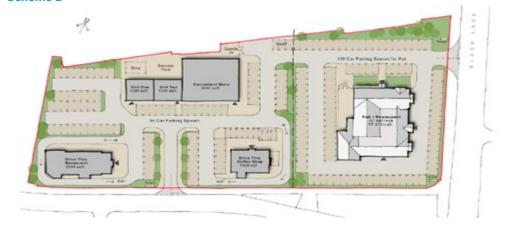

### **Schemes**

Our client is considering the following scheme options which are indicative only and can be amended to meet individual requirements.

#### Scheme 2

- Pub/Restaurant with a ground floor area of 9,407 sq ft and 3,724 sq ft on the first floor.
- Convenience store extending to 5,000 sq ft with 96 shared parking spaces.
- Drive thru restaurant extending to 2,648 sq ft with 96 shared parking spaces.
- Drive thru coffee shop extending to 1,800 sq ft with 96 shared parking spaces.
- Two retail units extending to 1,200 sq ft each.

Scheme 2

rapleys.com **0370 777 6292** 