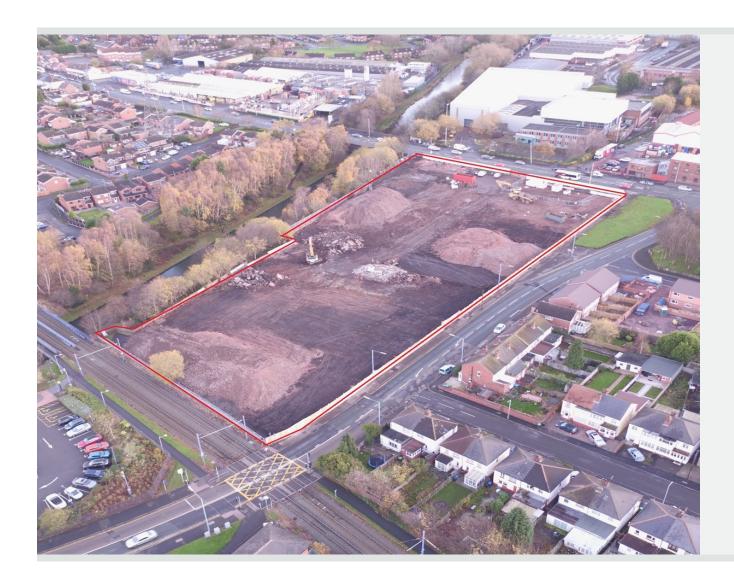

# **Pominent Retail & Leisure Opportunity**

Land at Black Lake, West Bromwich West Midlands B70 OPP

Highly prominent roadside opportunity

Frontage to Black Lake (A4196) and New Swan Lane

Approximately 3.09 acres (1.25 hectares)

### Location

The subject property is located in a highly prominent position with dual frontage to Black Lake (A4196) and New Swan Lane. The A4196 is one of the arterial routes in and out of West Bromwich. The property is within the Black Lake area of West Bromwich and is located 1.3 miles north of West Bromwich town centre and 2 miles from Junction 8 of the M6.

## **Description**

The property comprises a cleared and levelled plot of land. The site benefits from access from both nearside and offside traffic off Black Lake (A4196) and New Swan Lane. Towards the rear of the site along the eastern boundary is the Midlands Metro tram line route and the Balls Hill Branch Canal is positioned along the northern boundary.

#### Site area

The site extends in total to approximately 3.09 acres (1.25 hectares).

Note: Unless otherwise stated, the site area is scaled from the Promap Mapping System and must be verified by interested parties.