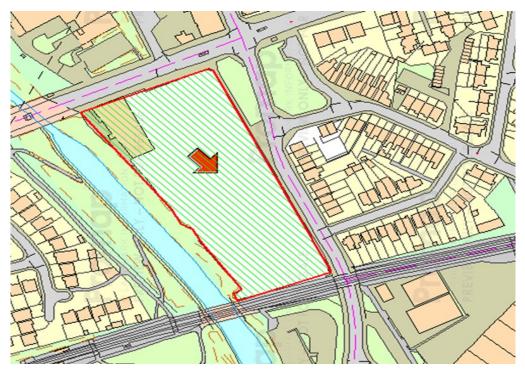

### Location

The subject property is located in a highly prominent position with dual frontage to Black Lake (A4196) and New Swan Lane. The A4196 is one of the arterial routes in and out of West Bromwich. The property is within the Black Lake area of West Bromwich and is located 1.3 miles north of West Bromwich town centre and 2 miles from Junction 8 of the M6.

## **Description**

The property comprises a cleared and levelled plot of land. The site benefits from access from both nearside and offside traffic off Black Lake (A4196) and New Swan Lane. Towards the rear of the site along the eastern boundary is the Midlands Metro tram line route and the Balls Hill Branch Canal is positioned along the northern boundary.

#### Site area

The site extends in total to approximately 3.09 acres (1.25 hectares).

Note: Unless otherwise stated, the site area is scaled from the Promap Mapping System and must be verified by interested parties.