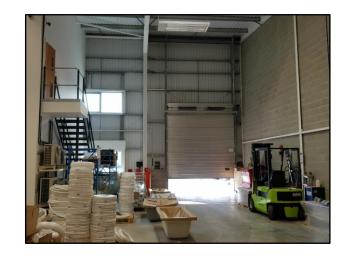

#### DESCRIPTION

A mid terrace industrial/warehouse unit featuring steel portal frame construction with blockwork inner walls and profile metal cladding to external elevations. The property has a single surface level loading door with an external yard laid to concrete. The available accommodation is arranged to provide ground floor reception, office/showroom, kitchen and shower room leading to an open bay warehouse with rear mezzanine storage. To the first floor, a modern open plan office leads to several smaller offices with glass partitions, plus board room/meeting room and kitchen. Male and female W/C facilities are provided on both floors. A large roller shutter provides access for loading/unloading. Externally, allocated parking is provided for 10 vehicles.