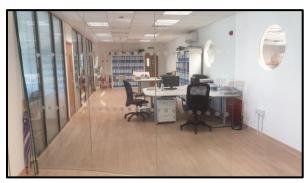

#### DESCRIPTION

A mid terrace industrial/warehouse unit featuring steel portal frame construction with blockwork inner walls and profile metal cladding to external elevations. The property has a single surface level loading door with an external yard laid to concrete. The available accommodation is arranged to provide ground floor reception, office/showroom, kitchen and shower room leading to an open bay warehouse with rear mezzanine storage. To the first floor, a modern open plan office leads to several smaller offices with glass partitions, plus board room/meeting room and kitchen. Male and female W/C facilities are provided on both floors. A large roller shutter provides access for loading/unloading. Externally, allocated parking is provided for 10 vehicles.