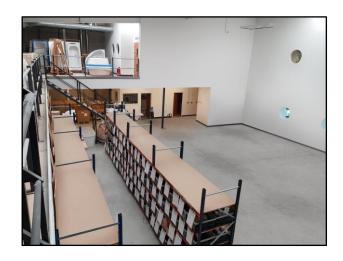

#### DESCRIPTION

A mid terrace industrial/warehouse unit featuring steel portal frame construction with blockwork inner walls and profile metal cladding to external elevations. The property has a single surface level loading door with an external yard laid to concrete. The available accommodation is arranged to provide ground floor reception, office/showroom, kitchen and shower room leading to an open bay warehouse with rear mezzanine storage. To the first floor, a modern open plan office leads to several smaller offices with glass partitions, plus board room/meeting room and kitchen. Male and female W/C facilities are provided on both floors. A large roller shutter provides access for loading/unloading. Externally, allocated parking is provided for 10 vehicles.

## **ACCOMMODATION**

| G/F Warehouse<br>G/F Office<br>Total Ground Floor | 5,809 Sq. Ft.<br>2,053 Sq. Ft.<br><b>7,862 Sq. Ft.</b> | (539.7 Sq. M.)<br>(190.7 Sq. M.)<br>( <b>730.4 Sq. M.</b> ) |
|---------------------------------------------------|--------------------------------------------------------|-------------------------------------------------------------|
| First Floor Offices & Ancillary                   | 2,056 Sq. F.t.                                         | (190.97 Sq. M.)                                             |
| TOTAL                                             | 9,920 Sq. Fт.                                          | (921.61 Sq. M.)                                             |
| PLUS STORAGE MEZZANINE                            | 1,477 Sq. F.т.                                         | (137.21 Sq. M.)                                             |