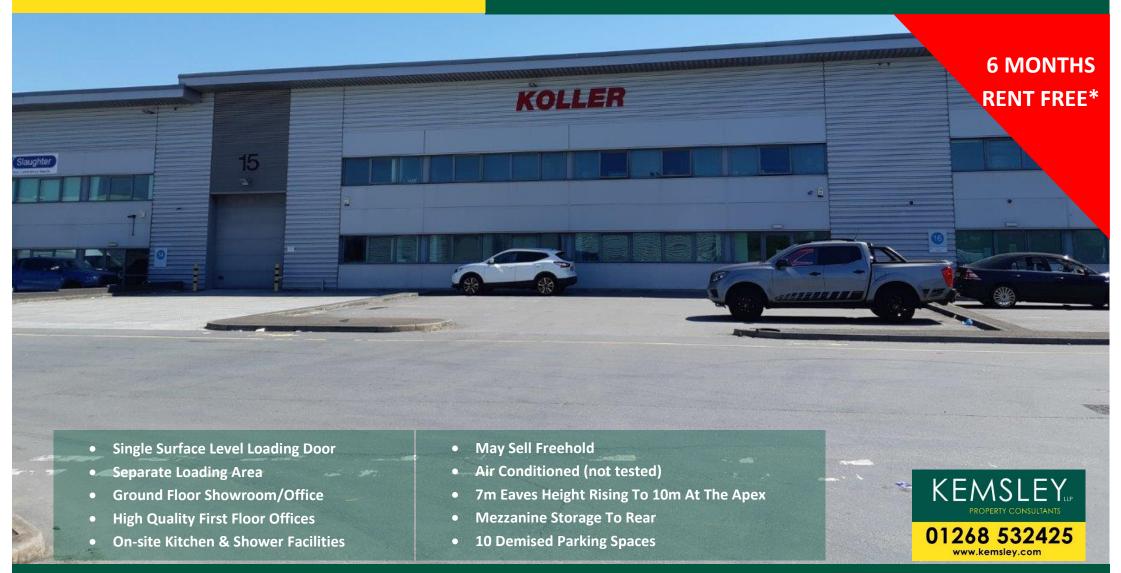

# TO LET (MAY SELL)

Modern Light Industrial/Warehouse Unit With High Quality Office Accommodation

Approx. 9,920 Sq. Ft – (921.61 Sq. M.) - G.I.A.
Plus Mezzanine Storage 1,477 Sq. Ft (137.21 Sq. M.)
6 MONTHS RENT FREE INCENTIVE AVAILABLE\*

# **UNIT 15, CARNIVAL PARK**

Carnival Close, Basildon, Essex, SS14 3WN

#### DESCRIPTION

A mid terrace industrial/warehouse unit featuring steel portal frame construction with blockwork inner walls and profile metal cladding to external elevations. The property has a single surface level loading door with an external yard laid to concrete. The available accommodation is arranged to provide ground floor reception, office/showroom, kitchen and shower room leading to an open bay warehouse with rear mezzanine storage. To the first floor, a modern open plan office leads to several smaller offices with glass partitions, plus board room/meeting room and kitchen. Male and female W/C facilities are provided on both floors. A large roller shutter provides access for loading/unloading. Externally, allocated parking is provided for 10 vehicles.

### **RENT FREE INCENTIVE\***

Subject to an agreeable 5 year lease term, 6 months rent free is available to the ingoing tenant.