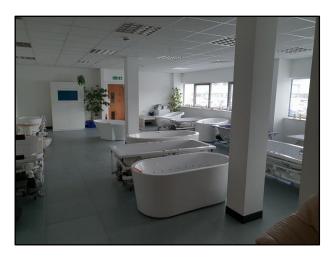

#### DESCRIPTION

A mid terrace industrial/warehouse unit featuring steel portal frame construction with blockwork inner walls and profile metal cladding to external elevations. The property has a single surface level loading door with an external yard laid to concrete. The available accommodation is arranged to provide ground floor reception, office/showroom, kitchen and shower room leading to an open bay warehouse with rear mezzanine storage. To the first floor, a modern open plan office leads to several smaller offices with glass partitions, plus board room/meeting room and kitchen. Male and female W/C facilities are provided on both floors. A large roller shutter provides access for loading/unloading. Externally, allocated parking is provided for 10 vehicles.