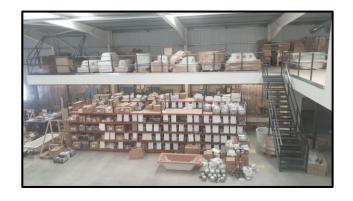

#### DESCRIPTION

A mid terrace industrial/warehouse unit featuring steel portal frame construction with blockwork inner walls and profile metal cladding to external elevations. The property has a single surface level loading door with an external yard laid to concrete. The available accommodation is arranged to provide ground floor reception, office/showroom, kitchen and shower room leading to an open bay warehouse with rear mezzanine storage. To the first floor, a modern open plan office leads to several smaller offices with glass partitions, plus board room/meeting room and kitchen. Male and female W/C facilities are provided on both floors. A large roller shutter provides access for loading/unloading. Externally, allocated parking is provided for 10 vehicles.

## **ACCOMMODATION**

| G/F Warehouse<br>G/F Office<br>Total Ground Floor | 5,809 Sq. Ft.<br>2,053 Sq. Ft.<br><b>7,862 Sq. Ft.</b> | (539.7 Sq. M.)<br>(190.7 Sq. M.)<br>( <b>730.4 Sq. M.</b> ) |
|---------------------------------------------------|--------------------------------------------------------|-------------------------------------------------------------|
| First Floor Offices & Ancillary                   | 2,056 Sq. F.t.                                         | (190.97 Sq. M.)                                             |
| TOTAL                                             | 9,920 Sq. Fт.                                          | (921.61 Sq. M.)                                             |
| PLUS STORAGE MEZZANINE                            | 1,477 Sq. F.т.                                         | (137.21 Sq. M.)                                             |