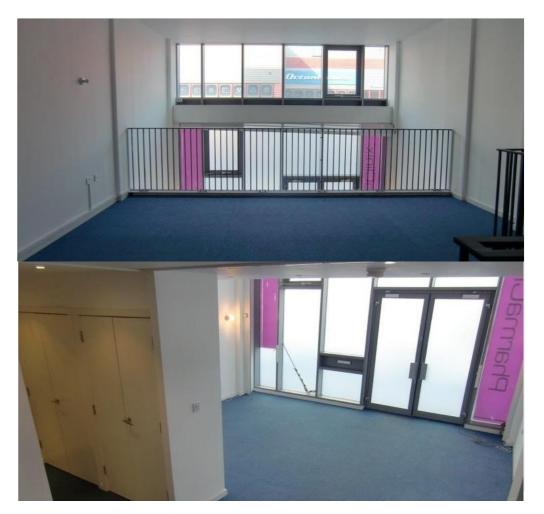

# **Description**

The unit forms part of the ground floor of a wider residential development by Shepherd's Bush Housing Association. The unit is accessed from the front at street level or from the rear via the car park.

The unit is arranged over ground and mezzanine floor level. In terms of specification the unit comprises a full height glazed frontage, carpeting, spot lighting, a kitchenette and 2 x WC's. Allocated car parking might be available by separate negotiation. Unrestricted onstreet car parking is available on both Swainson and Cowley Road.