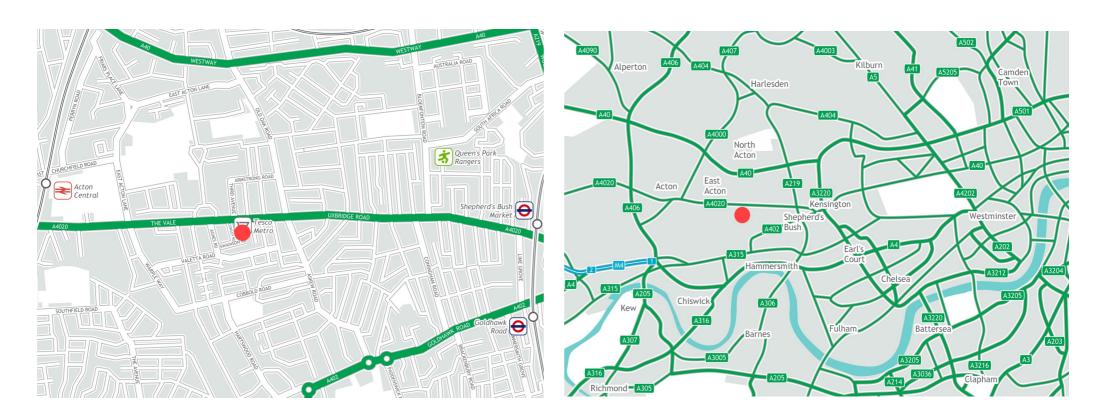

#### Location

The unit is located on Cowley Road which is situated just off Uxbridge Road (A4020) - the main road from Shepherd's Bush through Acton and to the North Circular Road. The A40 Westway is located approximately 0.5 mile to the north and provides access to central London to the east and the M40 and M25 motorways to the west. The M4 is approximately 1.7 miles to the south west and provides a connection to Heathrow Airport.

There is good public transport links with regular bus services connecting the property to Shepherd's Bush Underground Station, serviced by both the Central Line and mainline Railway Station with London Overground and Southern Rail services. Goldhawk Road Underground Station is within walking distance and is serviced by the Circle and Hammersmith & City Lines.

Any maps are for identification purposes only and should not be relied upon for accuracy. Reproduced by permission of Geographers A-Z Map Co. Ltd. Licence No. A0203. This product includes mapping data licensed from Ordnance Survey - © Crown Copyright 2001. Licence No. 100017302 and © Crown Copyright, All rights reserved. Licence No. ES 100004619.