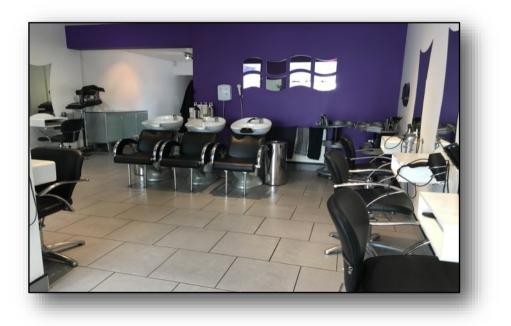

# FREEHOLD RETAIL PREMISES FOR SALE - FORMER HAIR SALON

Plus additional F.F. may suit conversion to flat

- GF 659 SQ FT (61 SQ M)
- FF 392 SQ FT (36 SQ M)
- Fully fitted salon
- Would suit a variety of uses
- Very useful first floor
- Car parking to rear

#### **DESCRIPTION**

This really is a unique opportunity to acquire a very well presented property in a much sought after retail parade. The premise have been well maintained and benefit from having gas central heating. Previously the first floor has been separately let out but could easily be converted into a self contained flat. The premises would be ideal for a variety of uses subject to gaining the necessary planning permission. To the rear of the property there is additional car parking.

#### ACCOMMODATION

| Ground Floor   |                                 |
|----------------|---------------------------------|
| Main Shop Area | 28ft 2in x 17ft 8in = 497 sq ft |
| Rear Shop      | 13ft 6in x 8ft 0in = 108 sq ft  |
| Kitchen        | 7ft 8in x 7 ft 0in = 54 sq ft   |