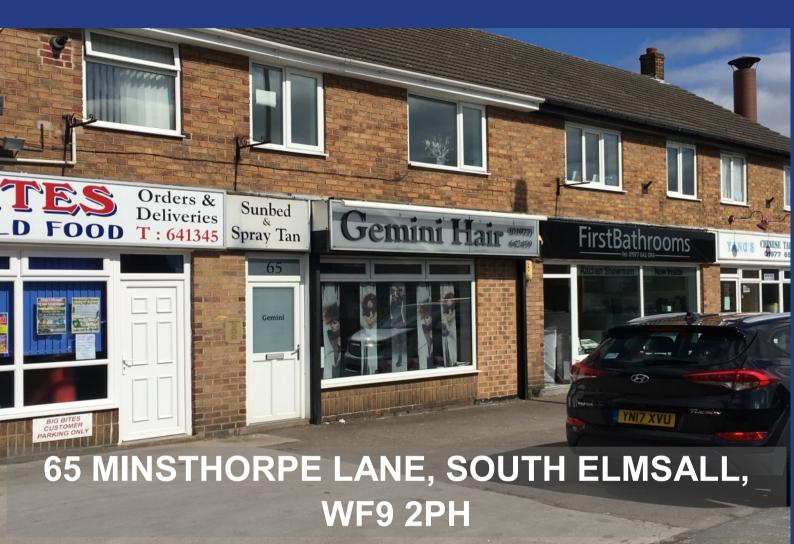

# FREEHOLD RETAIL PREMISES FOR SALE - FORMER HAIR SALON

Plus additional F.F. may suit conversion to flat

- GF 659 SQ FT (61 SQ M)
- FF 392 SQ FT (36 SQ M)
- Fully fitted salon
- Would suit a variety of uses
- Very useful first floor
- Car parking to rear

#### **DESCRIPTION**

This really is a unique opportunity to acquire a very well presented property in a much sought after retail parade. The premise have been well maintained and benefit from having gas central heating. Previously the first floor has been separately let out but could easily be converted into a self contained flat. The premises would be ideal for a variety of uses subject to gaining the necessary planning permission. To the rear of the property there is additional car parking.

### **LOCATION**

The property occupies a very visible trading location fronting onto Minsthorpe Lane part way between Minsthorpe High School and the Railway Station. Yet being just a few minutes away from South Elmsall Town Centre making this a very convenient location.