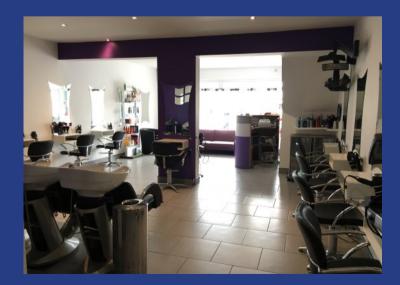

# FREEHOLD RETAIL PREMISES FOR SALE - FORMER HAIR SALON

Plus additional F.F. may suit conversion to flat

- GF 659 SQ FT (61 SQ M)
- FF 392 SQ FT (36 SQ M)
- Fully fitted salon
- Would suit a variety of uses
- Very useful first floor
- Car parking to rear

#### **DESCRIPTION**

This really is a unique opportunity to acquire a very well presented property in a much sought after retail parade. The premise have been well maintained and benefit from having gas central heating. Previously the first floor has been separately let out but could easily be converted into a self contained flat. The premises would be ideal for a variety of uses subject to gaining the necessary planning permission. To the rear of the property there is additional car parking.

#### ACCOMMODATION

| Ground Floor   |                                 |
|----------------|---------------------------------|
| Main Shop Area | 28ft 2in x 17ft 8in = 497 sq ft |
| Rear Shop      | 13ft 6in x 8ft 0in = 108 sq ft  |
| Kitchen        | 7ft 8in x 7 ft 0in = 54 sq ft   |