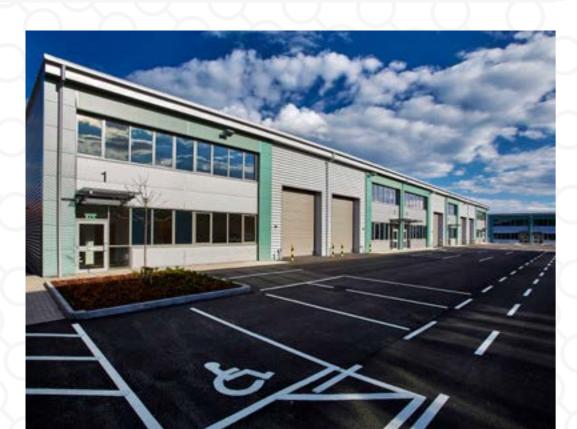

# **9 NEWLY DEVELOPED** LIGHT INDUSTRIAL UNITS

SUITABLE FOR IMMEDIATE INDUSTRIAL OR TRADE USE. ADDITIONALLY, THESE UNITS ARE SUITABLY DESIGNED TO ALLOW FOR ALTERNATIVE COMPLEMENTARY USES SUCH AS RESEARCH AND DEVELOPMENT OR LABORATORY RESEARCH.

## SPECIFICATION

- INTERNAL EAVES HEIGHTS: 7.30M FOR UNITS 1-5 AND 7.55M FOR UNITS 6-9
- FIRST FLOOR SUITABLE FOR STORAGE OR CONVERSION TO OFFICES
- EXCELLENT CAR PARKING RATIO
- LEVEL ACCESS LOADING
- ELECTRIC LOADING DOORS 4.75M (H) X 4M (W)