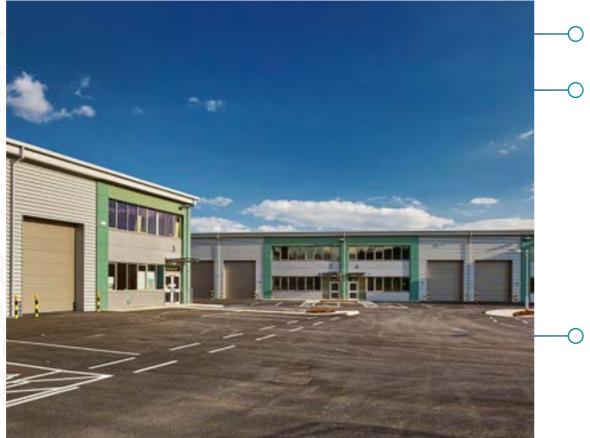

# **9 NEWLY DEVELOPED** LIGHT INDUSTRIAL UNITS

SUITABLE FOR IMMEDIATE INDUSTRIAL OR TRADE USE. ADDITIONALLY, THESE UNITS ARE SUITABLY DESIGNED TO ALLOW FOR ALTERNATIVE COMPLEMENTARY USES SUCH AS RESEARCH AND DEVELOPMENT OR LABORATORY RESEARCH.

## SPECIFICATION

- INTERNAL EAVES HEIGHTS: 7.30M FOR UNITS 1-5 AND 7.55M FOR UNITS 6-9
- FIRST FLOOR SUITABLE FOR STORAGE OR CONVERSION TO OFFICES
- EXCELLENT CAR PARKING RATIO
- LEVEL ACCESS LOADING
- ELECTRIC LOADING DOORS 4.75M (H) X 4M (W)