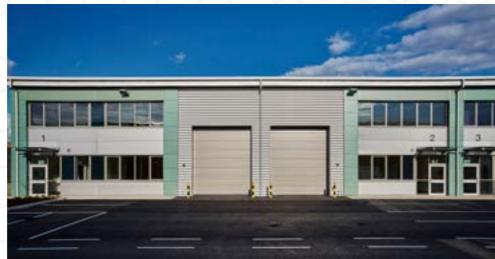

# **9 NEWLY DEVELOPED** LIGHT INDUSTRIAL UNITS

SUITABLE FOR IMMEDIATE INDUSTRIAL OR TRADE USE. ADDITIONALLY, THESE UNITS ARE SUITABLY DESIGNED TO ALLOW FOR ALTERNATIVE COMPLEMENTARY USES SUCH AS RESEARCH AND DEVELOPMENT OR LABORATORY RESEARCH.

## SPECIFICATION

- INTERNAL EAVES HEIGHTS: 7.30M FOR UNITS 1-5 AND 7.55M FOR UNITS 6-9
- FIRST FLOOR SUITABLE FOR STORAGE OR CONVERSION TO OFFICES
- EXCELLENT CAR PARKING RATIO
- LEVEL ACCESS LOADING
- ELECTRIC LOADING DOORS 4.75M (H) X 4M (W)