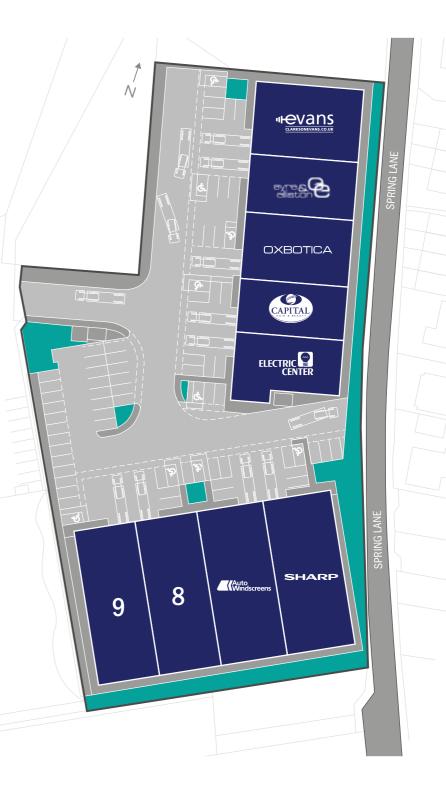

### - AVAILABLE UNITS

IIN

LIN

UN

IIN

UN

IIN

| UNIT 8           | 6,178 SQ FT                       | 574 SQ M                    |
|------------------|-----------------------------------|-----------------------------|
| GROUND           | 5,248 SQ FT                       | 488 SQ M                    |
| FIRST            | 930 SQ FT                         | 86 SQ M                     |
|                  |                                   |                             |
| UNIT 9           | 6,141 SQ FT                       | 571 SQ M                    |
| UNIT 9<br>GROUND | <b>6,141 SQ FT</b><br>5,217 SQ FT | <b>571 SQ M</b><br>485 SQ M |

### ACQUIRED UNITS

| CLARKSON EVANS         | NIT 1 |
|------------------------|-------|
| EYRE AND ELLISTON      | NIT 2 |
| OXBOTIC/               | NIT 3 |
| CAPITAL HAIR AND BEAUT | NIT 4 |
| ELECTRIC CENTRE        | NIT 5 |
| SHARP LIFE SCIENCE     | NIT 6 |
| AUTO WINDSCREENS       | NIT 7 |