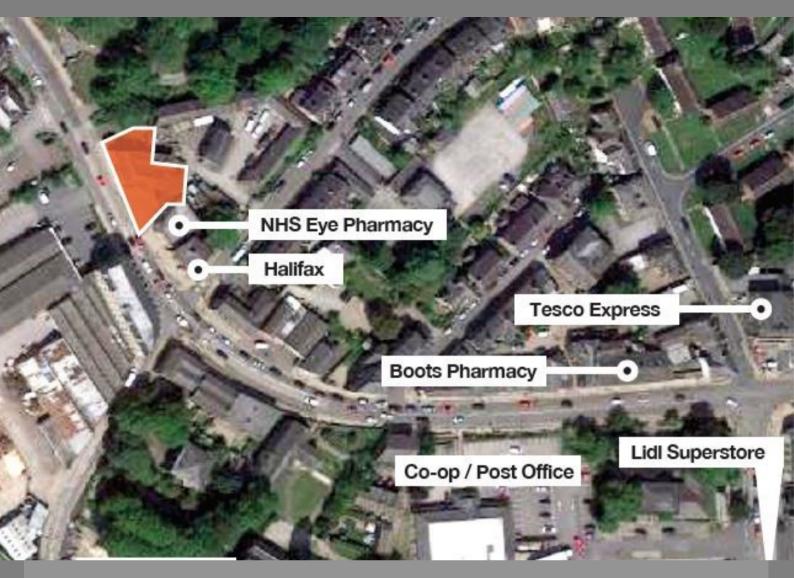

#### LOCATION

Mirfield is a town that sits seven miles west of Huddersfield, with excellent motorway access and strong commuter rail links to Manchester, Leeds and London.

Nearby occupiers include the Co-operative, Halifax Bank, Lidl Superstore, Speights Lighting, Tesco Express along with Bargain Booze & Calder Vets. The property adjoins the NHS Eye Pharmacy. The train station is just a short walk away.