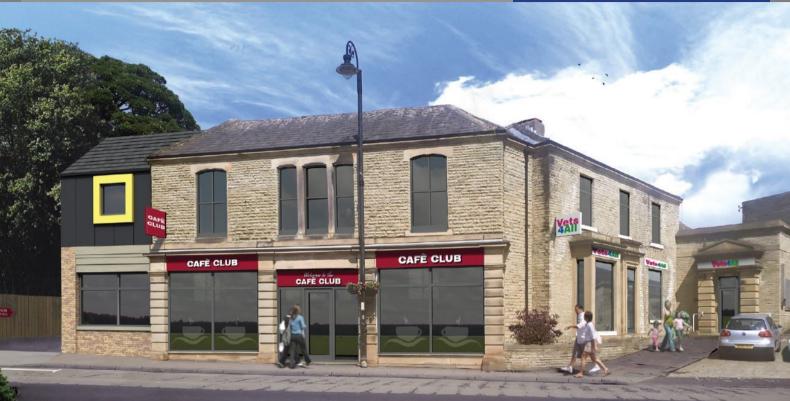

# DEVELOPMENT OPPORTUNITY FOR SALE/TO LET

PROPOSED IMAGE OF BUILDING

Two storey Former Council offices and Council Chambers with potential to be refurbished to provide commercial and/or residential premises.

The premises are ripe for refurbishment occupying a prominent trading location in what is now an up and coming Town. Alternatively, the current owners are prepared to offer this space by way of a Freehold opportunity either in its entirety or as two units.