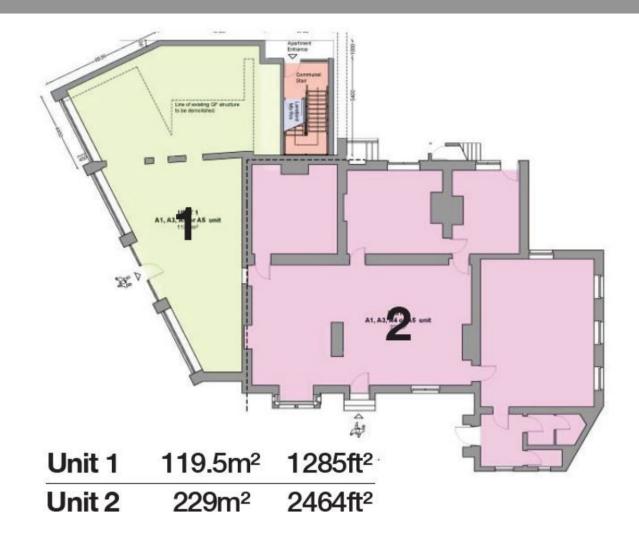

#### ACCOMMODATION

Unit 1 (highlighted yellow on plan) - 1,285 sq ft (119.5 sq m)

Unit 2 (highlighted pink on plan)- 2,464 sq ft (229 sq m)