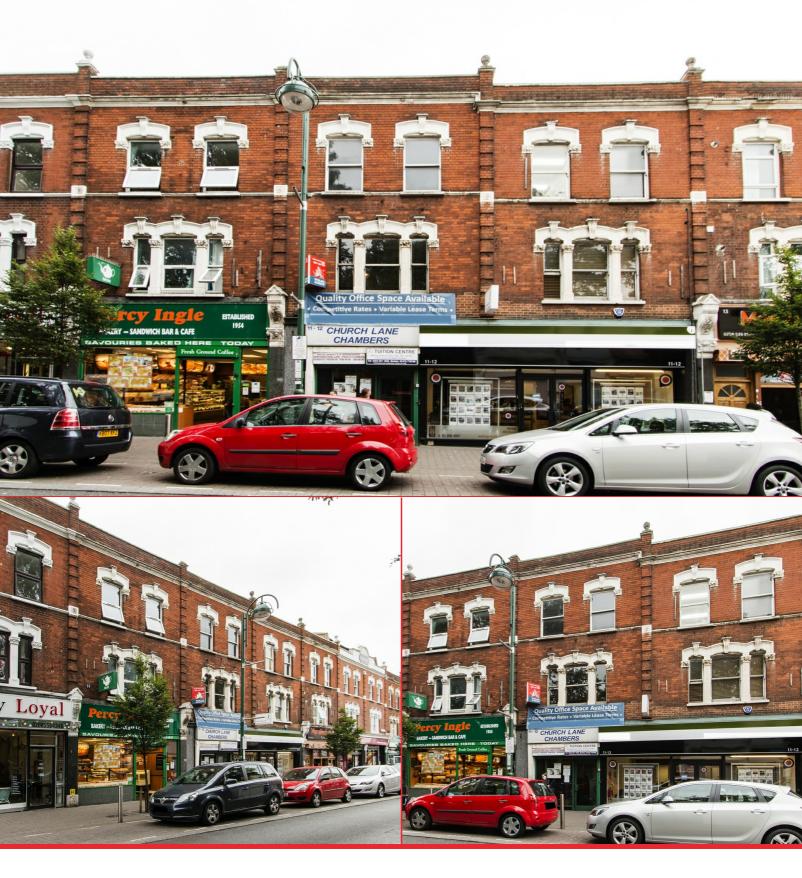

# Church Lane Chambers, E11

11-12 Church Lane, London, United Kingdom E11 1HG

Office for rent, 106 - 241 sq ft, £385.00 - £650.00 pcm

To request a viewing call us on 0203 911 3666 For more information visit https://realla.co/m/10441-church-lane-chambers-e11-11-12-church-lane Lucy Bendien lucyb@stirlingackroyd.com

## 106-241 sq ft offices to let on flexible terms

Located just off the busy Leytonstone High Road. The area is well served by public transport with Leytonstone underground station and Leytonstone High Road rail station a short walk away. Numerous bus routes also serve the immediate area.