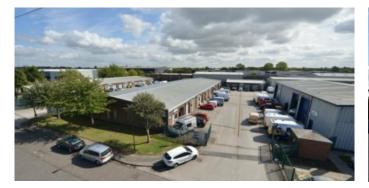

# **Description**

Lake Enterprise comprises of 30 industrial / workshop units split into 5 blocks. The estate totals 39,966 sq ft with individual unit sizes ranging from 505 - 8,810 sq ft. Subject to availability, units can be combined to create larger floorplates.

The units are easily accessed off shared forecourts which provide good circulation and car parking space. The units are constructed of steel frames with concrete floors and brickwork or metal cladding walls. Roofs are insulated metal deck incorporating translucent roof lights. The units also benefit from separate pedestrian and loading entrances.