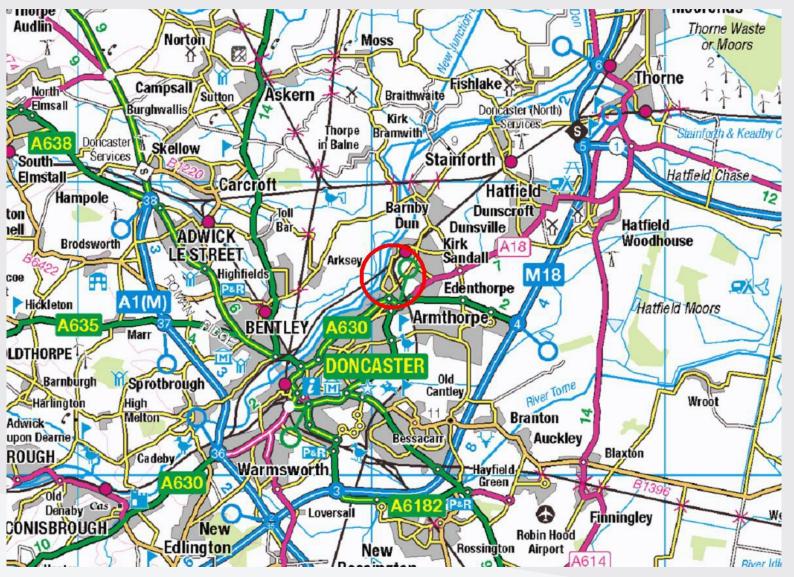

### Location

Lake Enterprise Park is part of the well established Kirk Sandall Industrial Estate, situated approximately 4 miles north east of Doncaster town centre via the A630. Doncaster is a large market town in South Yorkshire located 20 miles from Sheffield. The estate benefits from excellent transport links with the A18 only 5 minutes away and junction 4 of the M18 less than 4 miles away. Doncaster's railway station is on the East Coast Main Line and is located just over 4 miles away.

## Locations

M18 3.1 MilesDoncaster 3.4 MilesScunthorpe 24 Miles

# Sat Nav Post Code

DN3 10R