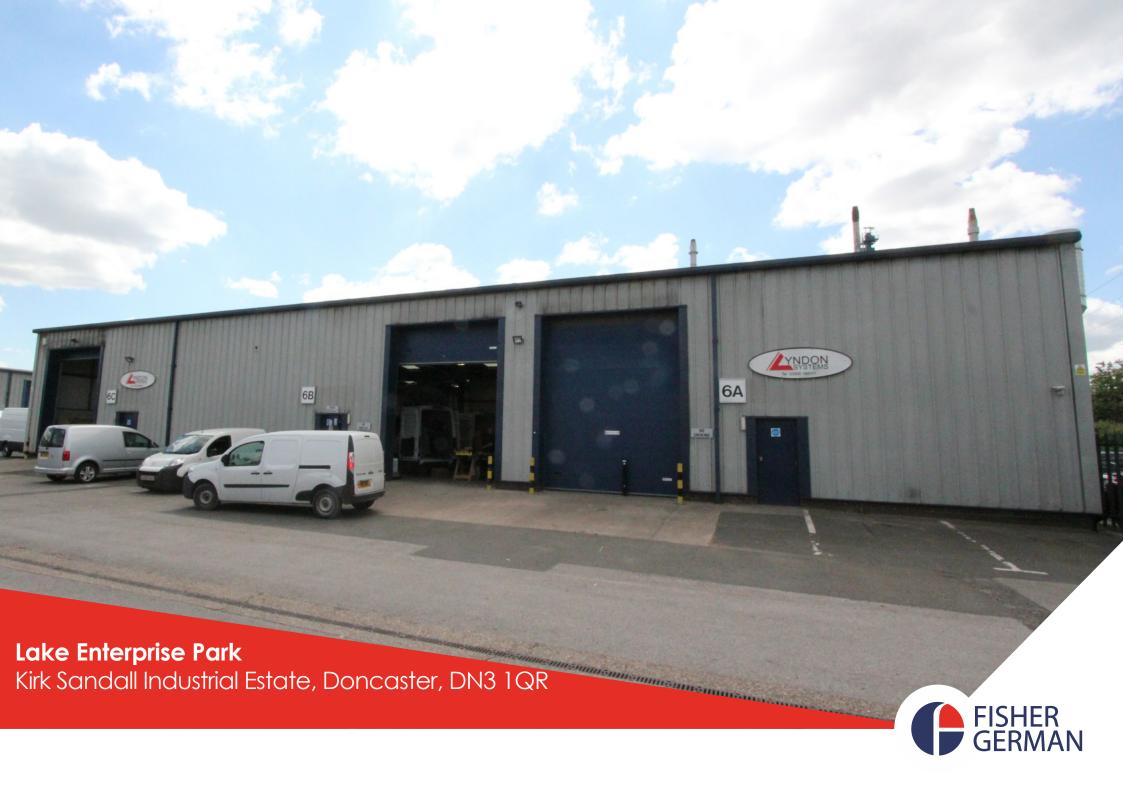

# TO LET - Lake Enterprise Park, Kirk Sandall Industrial Estate, Doncaster Road, Doncaster, DN3 1QR

Lake Enterprise Park, Kirk Sandall Industrial Estate

The property comprises a number of vacant self contained units on an established industrial estate.

# **Description**

Lake Enterprise comprises of 30 industrial / workshop units split into 5 blocks. The estate totals 39,966 sq ft with individual unit sizes ranging from 505 - 8,810 sq ft. Subject to availability, units can be combined to create larger floorplates.

The units are easily accessed off shared forecourts which provide good circulation and car parking space. The units are constructed of steel frames with concrete floors and brickwork or metal cladding walls. Roofs are insulated metal deck incorporating translucent roof lights. The units also benefit from separate pedestrian and loading entrances.