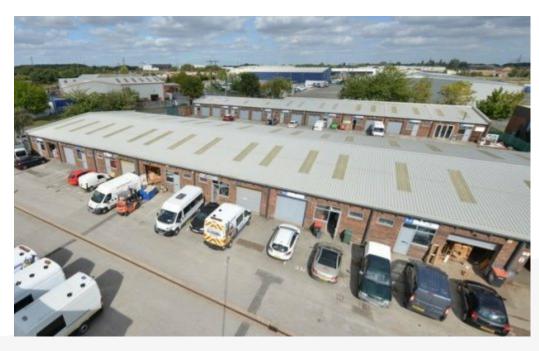

# TO LET - Lake Enterprise Park, Kirk Sandall Industrial Estate, Doncaster Road, Doncaster, DN3 1QR

Lake Enterprise Park, Kirk Sandall Industrial Estate

The property comprises a number of vacant self contained units on an established industrial estate.

# **Description**

Lake Enterprise comprises of 30 industrial / workshop units split into 5 blocks. The estate totals 39,966 sq ft with individual unit sizes ranging from 505 - 8,810 sq ft. Subject to availability, units can be combined to create larger floorplates.

The units are easily accessed off shared forecourts which provide good circulation and car parking space. The units are constructed of steel frames with concrete floors and brickwork or metal cladding walls. Roofs are insulated metal deck incorporating translucent roof lights. The units also benefit from separate pedestrian and loading entrances.