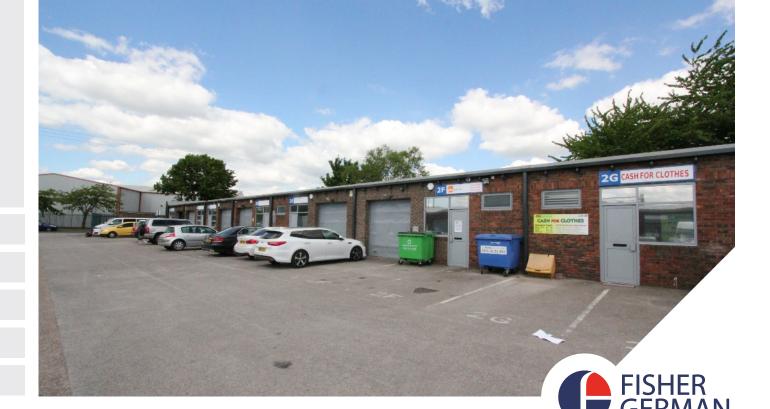

# **Description**

Lake Enterprise comprises of 30 industrial / workshop units split into 5 blocks. The estate totals 39,966 sq ft with individual unit sizes ranging from 505 - 8,810 sq ft. Subject to availability, units can be combined to create larger floorplates.

The units are easily accessed off shared forecourts which provide good circulation and car parking space. The units are constructed of steel frames with concrete floors and brickwork or metal cladding walls. Roofs are insulated metal deck incorporating translucent roof lights. The units also benefit from separate pedestrian and loading entrances.