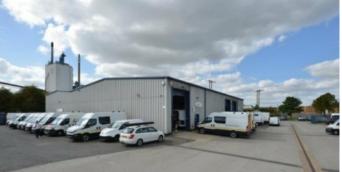

# **Description**

Lake Enterprise comprises of 30 industrial / workshop units split into 5 blocks. The estate totals 39,966 sq ft with individual unit sizes ranging from 505 - 8,810 sq ft. Subject to availability, units can be combined to create larger floorplates.

The units are easily accessed off shared forecourts which provide good circulation and car parking space. The units are constructed of steel frames with concrete floors and brickwork or metal cladding walls. Roofs are insulated metal deck incorporating translucent roof lights. The units also benefit from separate pedestrian and loading entrances.