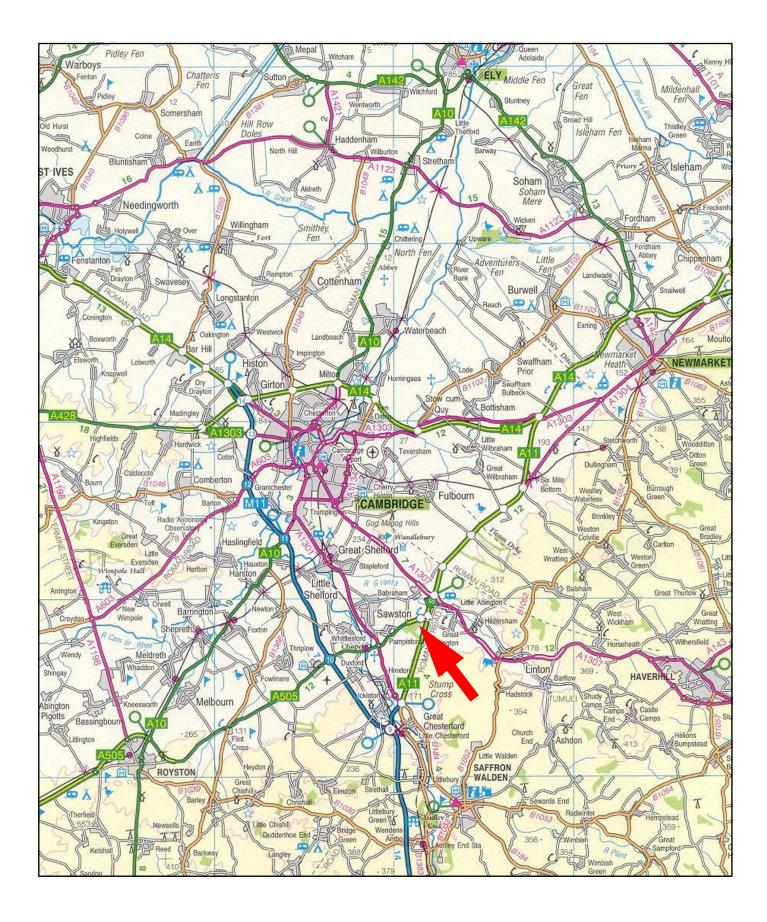

# **LOCATION**

The property is located on the popular Solopark Trading Estate, approximately 10 miles south of Cambridge, between the A505 and A11 trunk roads. The nearest mainline rail station is at Whittlesford (approximately 3 miles distant) with direct services to London Liverpool Street within 60 minutes. Bus services run through the village of Pampisford between Saffron Walden and Cambridge.

# ORDNANCE SURVEY PLAN

THIS PLAN IS REPRODUCED FROM THE ORDNANCE SURVEY MAP WITH THE PERMISSION OF THE CONTROLLER OF HER MAJESTY'S STATIONERY OFFICE, © CROWN COPYRIGHT RESERVED.

THIS PLAN IS PUBLISHED FOR IDENTIFICATION PURPOSES ONLY AND ALTHOUGH BELIEVED TO BE CORRECT, ITS ACCURACY IS NOT GUARANTEED AND IT DOES NOT FORM PART OF ANY CONTRACT. LICENCE NO. 100003928.