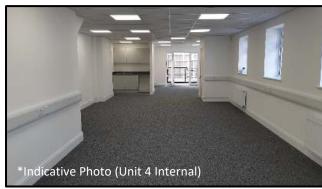

#### DESCRIPTION

The property comprises a purpose-built office development with several self-contained suites available. The internal specification varies between each of the suites with some benefitting from air conditioning and perimeter trunking. All of the suites benefit from kitchen and WC facilities and are fully carpeted with suspended ceilings and recessed LED lighting. Each suite has allocated car parking on site (number of spaces varies depending on floor area). Whilst the units are all self-contained it may be possible to combine adjacent suites to provide a larger floor area.

#### ACCOMMODATION

There are several office suites available providing the following approximate net internal floor areas:

- 814 sq.ft
- 1,771 sq.ft
- 1,778 sq.ft
- 1,825 sq.ft

It may be possible to combine adjacent suites to provide a combined floor area of **3,549 sq.ft.** 