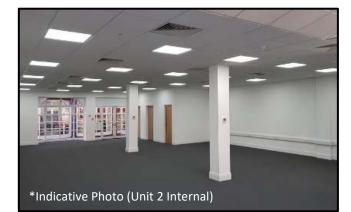

#### DESCRIPTION

The property comprises a purpose-built office development with several self-contained suites available. The internal specification varies between each of the suites with some benefitting from air conditioning and perimeter trunking. All of the suites benefit from kitchen and WC facilities and are fully carpeted with suspended ceilings and recessed LED lighting. Each suite has allocated car parking on site (number of spaces varies depending on floor area). Whilst the units are all self-contained it may be possible to combine adjacent suites to provide a larger floor area.

#### ACCOMMODATION

There are several office suites available providing the following approximate net internal floor areas:

- 814 sq.ft
- 1,771 sq.ft
- 1,778 sq.ft
- 1,825 sq.ft

It may be possible to combine adjacent suites to provide a combined floor area of **3,549 sq.ft.** 