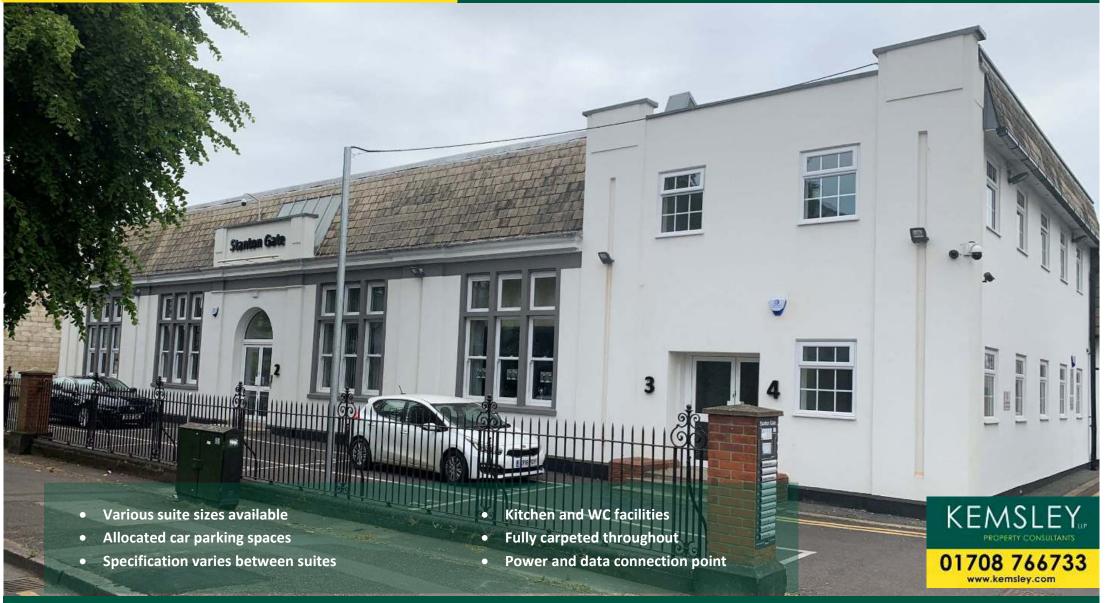

# STANTON GATE

49 Mawney Road, Romford, Essex RM7 7HL

Kemsley LLP CEME, Marsh Way, Rainham, RM13 8EU

#### DESCRIPTION

The property comprises a purpose-built office development with several self-contained suites available. The internal specification varies between each of the suites with some benefitting from air conditioning and perimeter trunking. All of the suites benefit from kitchen and WC facilities and are fully carpeted with suspended ceilings and recessed LED lighting. Each suite has allocated car parking on site (number of spaces varies depending on floor area). Whilst the units are all self-contained it may be possible to combine adjacent suites to provide a larger floor area.

#### ACCOMMODATION

There are several office suites available providing the following approximate net internal floor areas:

- 814 sq.ft
- 1,771 sq.ft
- 1,778 sq.ft
- 1,825 sq.ft

It may be possible to combine adjacent suites to provide a combined floor area of **3,549 sq.ft.** 