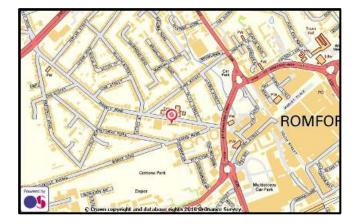

#### LOCATION

Stanton Gate is located on Mawney Road which is on the edge of Romford town centre. Railway services are available to London Liverpool Street by rail. Romford is well situated with good access routes to Central London via the A12, providing a direct link to the M25 and the A406 North Circular.