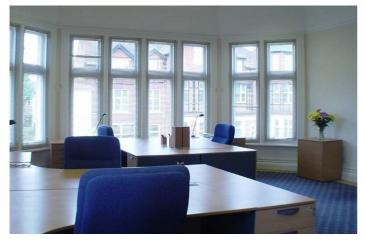

The floors are divided into suites of varying size and can be occupied either independently or together to accommodate bespoke size requirements.

The offices are decorated to portray a professional image, carpeted throughout and furnished if required.