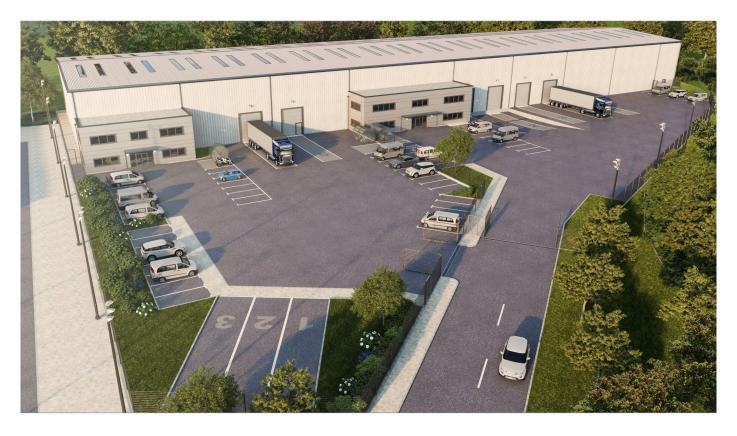

# To Let / For Sale

Proposed New Production/Distribution Buildings (Planning Application Submitted)

Phase 2 Rockhaven Plot P8, Packgate Road Cabot Park Avonmouth Bristol BS11 0FD

3.75 Acres October 2019

|                      | wit | 0.4.0 |             |
|----------------------|-----|-------|-------------|
| NORTH EAST REVAILSON |     |       | LT 25 25 15 |
|                      |     |       |             |

### Accommodation

| Area               | Sq ft  | Sq m   |
|--------------------|--------|--------|
| Unit A             | 20,999 | 1,950  |
| Unit A First Floor | 999    | 92     |
| Sub Total          | 21,999 | 2,043  |
| Unit B             | 41,500 | 3855   |
| Unit B First Floor | 1,500  | 139    |
| Sub Total          | 43,000 | 3,994  |
| TOTAL              | 65,000 | 6038.7 |