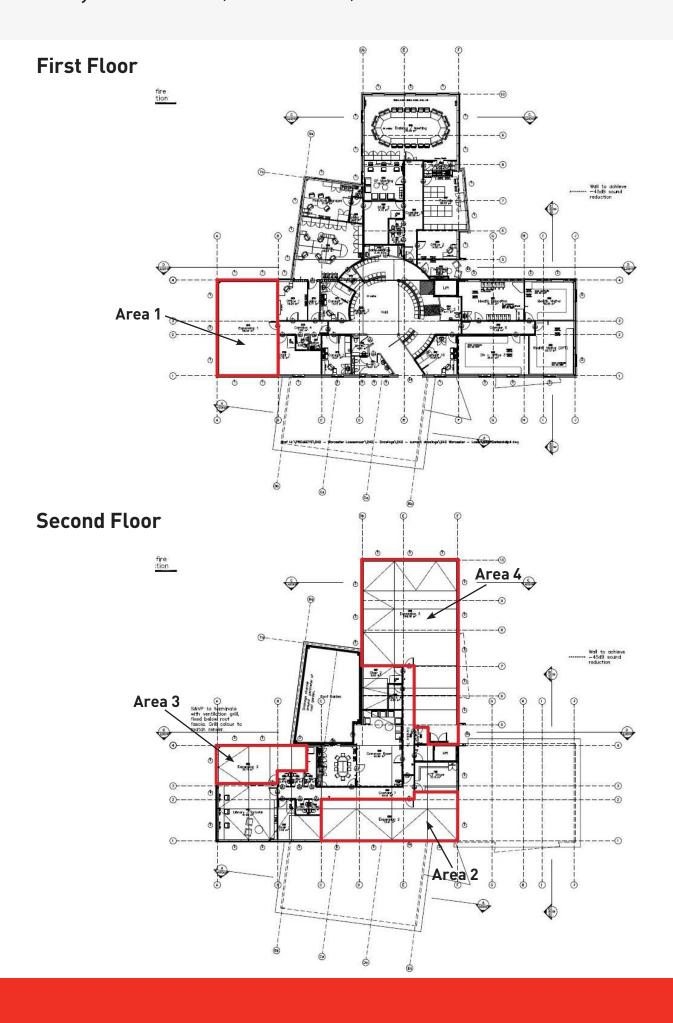

#### **Description**

The available accommodation is situated on the first and second floors of Elbury Medical Centre. The first floor is accessed via the existing medical centre reception and staircase. The second floor is accessed via a secondary staircase. There is also a passenger lift in the building.

| Total                 | 3,685 sq ft | (342.42 sq m) |
|-----------------------|-------------|---------------|
| Area 4                | 1,769 sq ft | (164.36 sq m) |
| Area 3                | 384 sq ft   | (35.71 sq m)  |
| Area 2                | 789 sq ft   | (73.31 sq m)  |
| Second Floor          |             |               |
| First Floor<br>Area 1 | 743 sq ft   | (69.04 sq m)  |
| Accommodation         |             |               |