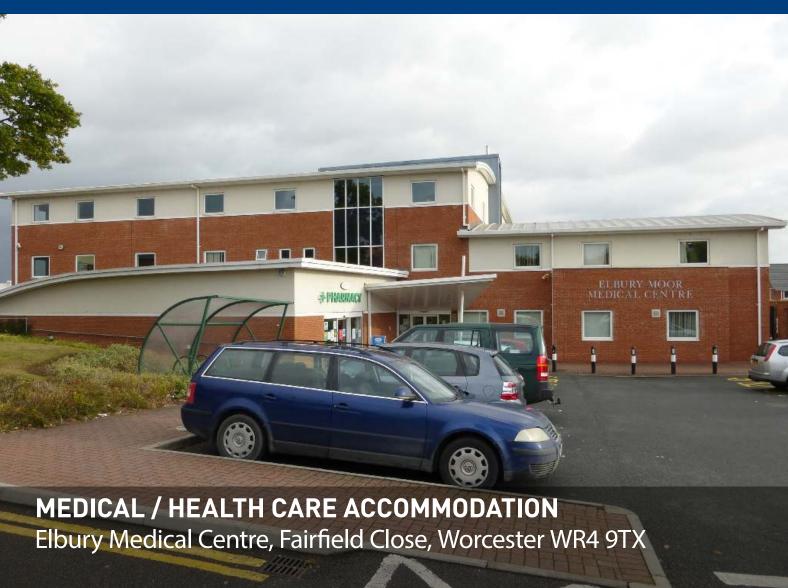

### MEDICAL / HEALTH CARE ACCOMMODATION

## Elbury Medical Centre, Fairfield Close, Worcester WR4 9TX

#### Location

Elbury Medical Centre is located in the large residential area of Brickfields and Warndon, approximately 2 miles from Worcester City Centre.

#### **Description**

The available accommodation is situated on the first and second floors of Elbury Medical Centre. The first floor is accessed via the existing medical centre reception and staircase. The second floor is accessed via a secondary staircase. There is also a passenger lift in the building.

Naturally, given the existing use, the property is ideal for occupiers within the medical and health care services, however other uses would be considered, subject to planning.

The medical centre benefits from a large car park.