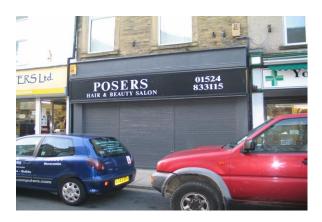

# **FOR SALE**

33 Yorkshire Street Morecambe LA3 1QE

GuidePrice: £50,000

A good size lock up shop on YORKSHIRE STREET. 902sq ft (83.8sq m)

Offering a retail area, office, 2 separate cloakrooms with shower cubicles and a kitchen.

# **Description**

The shop offers a good size retail space, which is 83.8sq m. This includes a separate office, 2 cloakrooms, kitchen and cellar. With recent remedial works carried out by the current owner, including a new roof, the property is in good condition and should attract a number of businesses such as hair, beauty, office and retail. The current open plan nature of the shop area lends itself to an internal configuration to suit the buyer's specific requirements. This could include using the extensive cellar space.