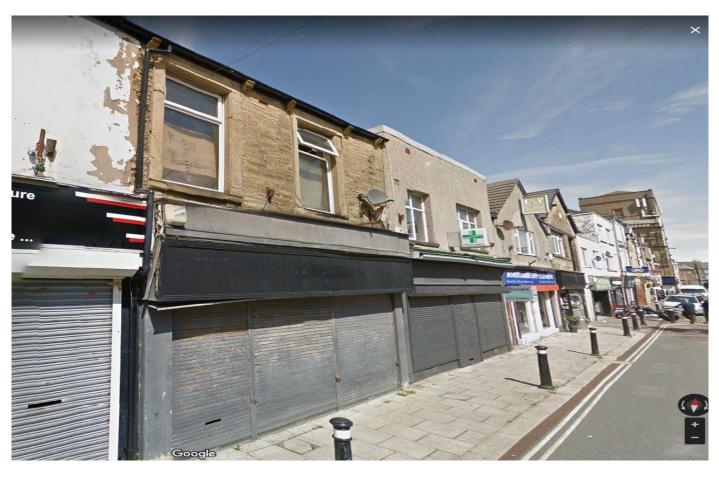

# **FOR SALE**

33 Yorkshire Street Morecambe LA3 1QE

GuidePrice: £50,000

A good size lock up shop on YORKSHIRE STREET. 902sq ft (83.8sq m)

Offering a retail area, office, 2 separate cloakrooms with shower cubicles and a kitchen.

# **Description**

The shop offers a good size retail space, which is 83.8sq m. This includes a separate office, 2 cloakrooms, kitchen and cellar. With recent remedial works carried out by the current owner, including a new roof, the property is in good condition and should attract a number of businesses such as hair, beauty, office and retail. The current open plan nature of the shop area lends itself to an internal configuration to suit the buyer's specific requirements. This could include using the extensive cellar space.