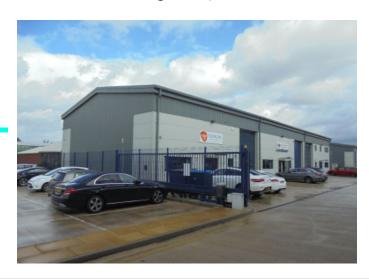

# Unit 8 Bankside Coronation Street Stockport SK5 7PG

- Trade Counter/Warehouse Unit
- Steel Frame Construction
- Two Storey Office/Reception
- Electrically Operated Loading Door
- 6.6m Eaves 7.8m Apex
- 8 Car Parking Spaces
- 1 mile from M60

### **Description**

The property specification can be summarised as follows:

- Steel Portal Frame Construction with Half Brick and Full Height Clad Elevations
- · Full Height Electrically Operated Loading Door
- 7.8m to Apex and 6.6m to eaves
- Providing a mix of warehouse, workshop areas, stores, showroom, general offices & boardroom
- · Security Alarm / CCTV / Secure Gated Estate
- Gas Central Heating
- · Ladies, Gents & Disabled Toilet Facilities. Shower Facilities
- 8 Car Parking Spaces