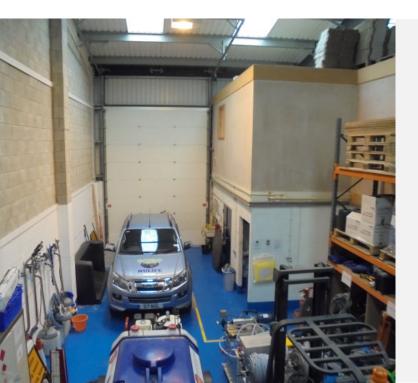

### **Description**

The property specification can be summarised as follows:

- Steel Portal Frame Construction with Half Brick and Full Height Clad Elevations
- · Full Height Electrically Operated Loading Door
- 7.8m to Apex and 6.6m to eaves
- Providing a mix of warehouse, workshop areas, stores, showroom, general offices & boardroom
- · Security Alarm / CCTV / Secure Gated Estate
- Gas Central Heating
- · Ladies, Gents & Disabled Toilet Facilities. Shower Facilities
- 8 Car Parking Spaces

### **Accommodation**

Ground Warehouse/Stores & Offices: 2,232 sq.ft.

First Floor Office/Storage: 1349 sq.ft.

Additional Light Storage above Mezzanine: 1180sq.ft.