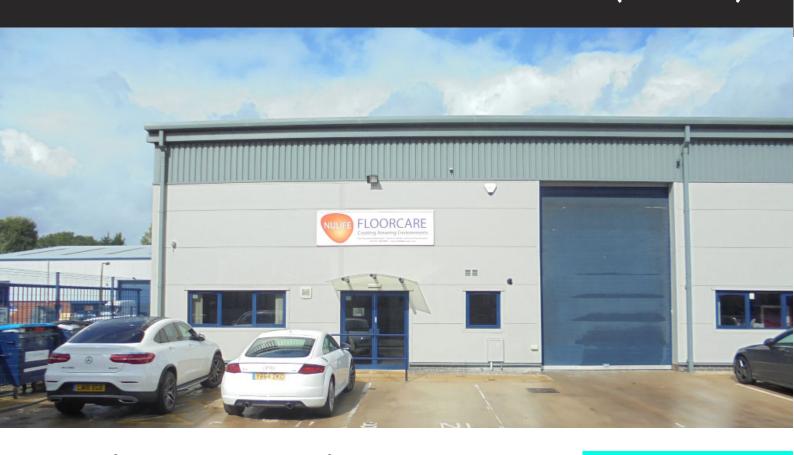

# Unit 8 Bankside Coronation Street Stockport SK5 7PG

- Trade Counter/Warehouse Unit
- Steel Frame Construction
- Two Storey Office/Reception
- Electrically Operated Loading Door
- 6.6m Eaves 7.8m Apex
- 8 Car Parking Spaces
- 1 mile from M60

### **Description**

The property specification can be summarised as follows:

- Steel Portal Frame Construction with Half Brick and Full Height Clad Elevations
- · Full Height Electrically Operated Loading Door
- 7.8m to Apex and 6.6m to eaves
- Providing a mix of warehouse, workshop areas, stores, showroom, general offices & boardroom
- · Security Alarm / CCTV / Secure Gated Estate
- Gas Central Heating
- · Ladies, Gents & Disabled Toilet Facilities. Shower Facilities
- 8 Car Parking Spaces