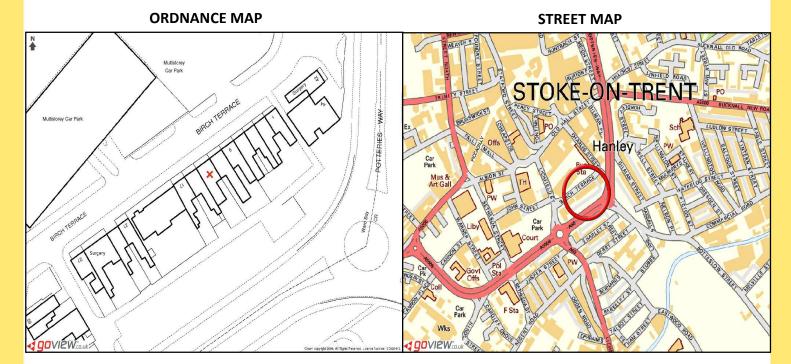

#### LOCATION

As referenced on the attached plans the property has frontage to Birch Terrace and forms part of a popular parade of similar properties. The property is located on the edge of the town centre, opposite the bus station and multi storey public car park.