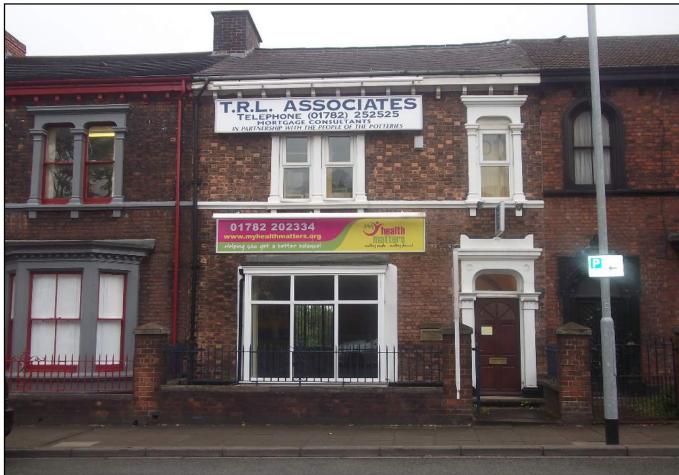

# **13 Birch Terrace**

Hanley, Stoke-on-Trent, Staffordshire, ST1 3JN

- Well-presented ground floor period office
- Edge of town centre location
- Together with onsite parking
- Total NIA 725 sq.ft.

COMMERCIAL ESTATE AGENCY VALUATIONS RENT REVIEWS & LEASE RENEWALS EXPERT WITNESS REPORTS' PROPERTY MANAGEMENT

#### GENERAL DESCRIPTION

The Ground floor offices form part of a three storey Victorian mid terrace property originally constructed as a private residence, having more recently been converted into office accommodation arranged over three floors. The ground floor office suite is effectively self contained with its own kitchen and toilet. Externally there is a tarmaced car park providing up to six spaces.

#### LOCATION

As referenced on the attached plans the property has frontage to Birch Terrace and forms part of a popular parade of similar properties. The property is located on the edge of the town centre, opposite the bus station and multi storey public car park.