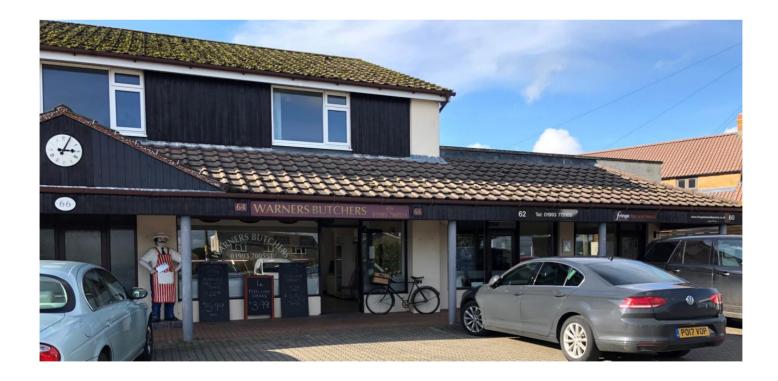

## LOCATION

The property is located in a parade of shops fronting onto Brize Norton Road in Minster Lovell.

Minster Lovell lies approximately three miles to the west of Witney, a thriving Oxfordshire market town. The location is within a mile of the A40 trunk road which connects Oxford and Cheltenham.

## **DESCRIPTION**

The property comprises a ground floor retail unit located in a terrace of shops. There is separately let residential accommodation situated at first floor level.

The shop has been used as a butchers and equipment remains in place including freezers/chillers and counters. These may be available subject to a separate negotiation if required by an ingoing tenant.