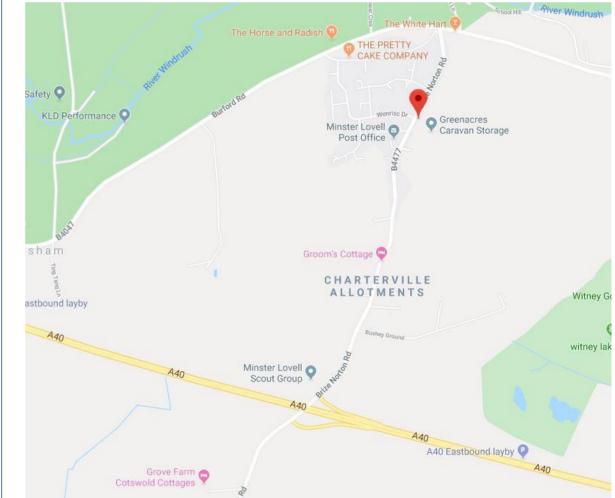

## LOCATION

The property is located in a parade of shops fronting onto Brize Norton Road in Minster Lovell.

Minster Lovell lies approximately three miles to the west of Witney, a thriving Oxfordshire market town. The location is within a mile of the A40 trunk road which connects Oxford and Cheltenham.

#### **FURTHER INFORMATION/VIEWING**

For further information or to make an appointment to view, please contact Martin Conway. Tel: 01865 302610. or email: mconway@marriottsoxford.co.uk

Location Plan

Telephone: 01865 316311 Contact: Martin Conway