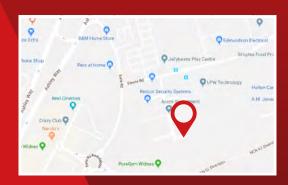

### **LOCATION**

Turnstone Business Park lies half a mile south of Widness town Centre.

The estate Benefits from good access to junction 7 of the M62 via the A557. Access to the Wirral, Chester and North Wales is gained over the Mersey Gateway Bridge.

Recent development at Widnes waterfront has given Tesco, PureGym and a number of other well known retailers a presence in the area.