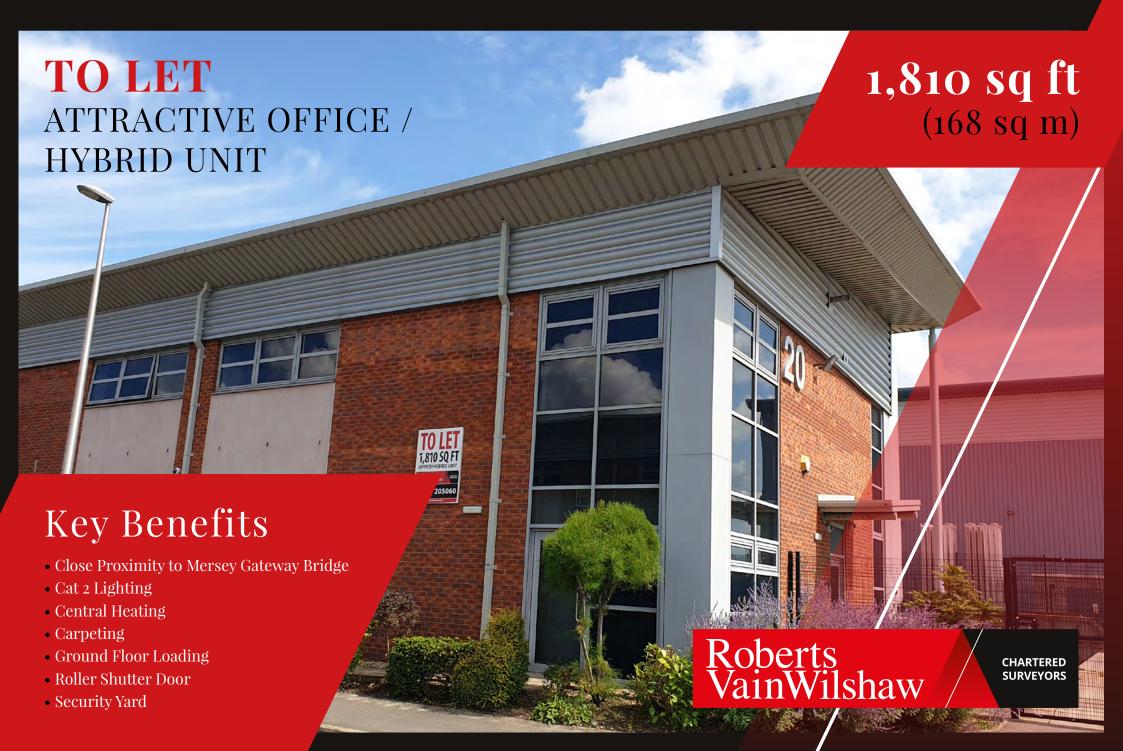

### DESCRIPTION

A two storey hybrid unit which the current occupiers are using totally as offices.

#### The first floor office has:

- Kitchenette
- · Central heating and fully carpeted
- Internal windows shutters
- Lift
- Cat 2 lighting

The ground floor could be converted back to hybrid space and benefits from:

- · Ground floor loading 30kn/sq m
- Electrically operated roller shutter door 2.9m
- Security yard with 1.8m security fencing which is useful for additional parking