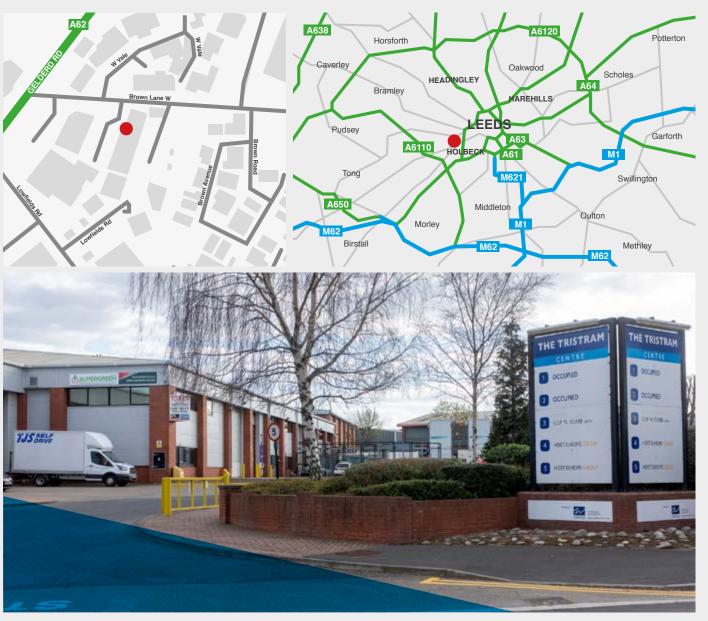

### **LOCATION**

The property is located on the well established and highly popular Tristram Centre, which is strategically located less than 1 mile from the Leeds Outer Ring Road (A6110) and within 2 miles of both Leeds City Centre and Junction 2 of the M621 Motorway.

The property itself is accessed off Brown Lane West which leads directly to the Leeds Outer Ring Road (A6110) via Gelderd Road (A62).