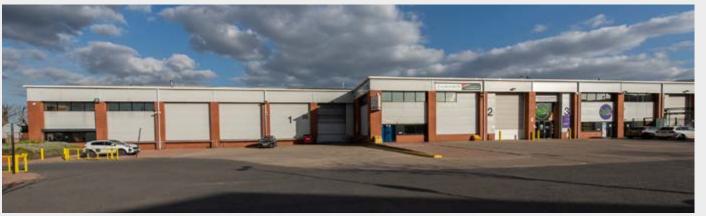

#### **DESCRIPTION**

The property comprises a modern warehouse / industrial unit which benefits from the following specification;

- Eaves height of 7.13 metres
- Loading via a single electric roller shutter door
- Good sized concrete yard and loading area
- Modern 2 storey ancillary offices

#### **ACCOMMODATION**

|                      | Size (SQ M) | Size (SQ FT) |
|----------------------|-------------|--------------|
| Warehouse            | 573.14      | 6,169        |
| Ground Floor Offices | 72.56       | 784          |
| First Floor Offices  | 72.56       | 784          |
| TOTAL                | 718.68      | 7,737        |