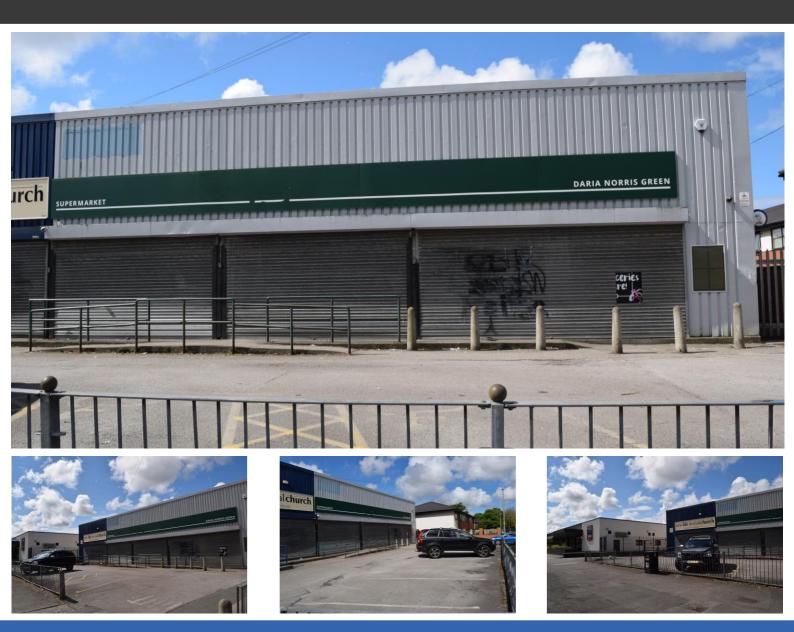

# **Description Area**

- Prominent commercial premises adjoining Aldi food store
- Substantial shop frontage with car parking
- Substantial frontage and open plan layout
- Benefits from secure yard/loading area
- 3 phase Electric Supply

#### LOCATION

The property fronts onto Lorenzo Drive adjoining the Aldi supermarket providing a substantial car parking area accompanied by other retailers including Subway and Costa Coffee.

Lorenzo Drive provides excellent links to East Lancs Road (A580) and Liverpool's circular main arterial route, Queens Drive. The property benefits from a substantial frontage onto Lorenzo Drive within Norris Green. Lorenzo Drive is predominantly a residential area, although the property is directly adjacent to the Aldi food store and other occupiers including Subway and Costa Coffee. The area's predominantly densely populated residential.

#### DESCRIPTION

The property provides a full height glazed substantial frontage in a prominent position onto Lorenzo Drive with car parking to the front of the premises with a service yard for loading and storage purposes. Internally the property provides an open plan floor area with suspended ceiling, three phase electric, electric roller shutters, electric sliding entrance doors, storage, kitchen and WC facilities.