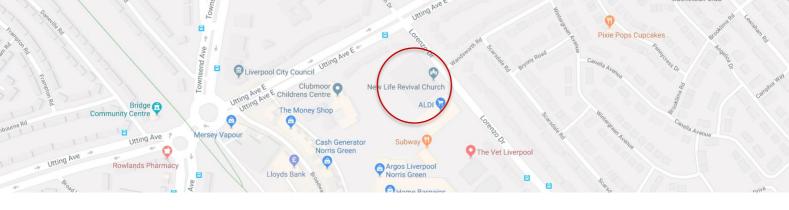

#### LOCATION

The property fronts onto Lorenzo Drive adjoining the Aldi supermarket providing a substantial car parking area accompanied by other retailers including Subway and Costa Coffee.

Lorenzo Drive provides excellent links to East Lancs Road (A580) and Liverpool's circular main arterial route, Queens Drive. The property benefits from a substantial frontage onto Lorenzo Drive within Norris Green. Lorenzo Drive is predominantly a residential area, although the property is directly adjacent to the Aldi food store and other occupiers including Subway and Costa Coffee. The area's predominantly densely populated residential.

The property is located within a densely populated residential area, but also a short walk leading to Broad Lane where there are a number of national, regional and local occupiers.