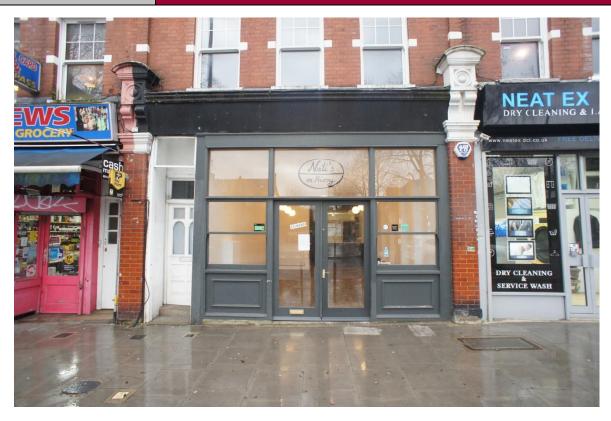

## PRIORY ROAD, CROUCH END, LONDON N8

Situated on the busy intersection of Priory Road, Park Road and Muswell Hill, this well-presented A3 lock up unit is offered to the market vacant and without premium.

The premises are located within an affluent area of North London, along a pleasant parade of mixed (mainly independent) traders – <u>viewing recommended.</u>

## **RENT: £24,000 PAX – No Premium**

NOTE: These particulars are believed to be correct and do not form part of any offer or contract. Information that cannot be checked readily is as provided by the vendor. Internal measurements are to the nearest 15cm and external measurements are to the nearest metre.