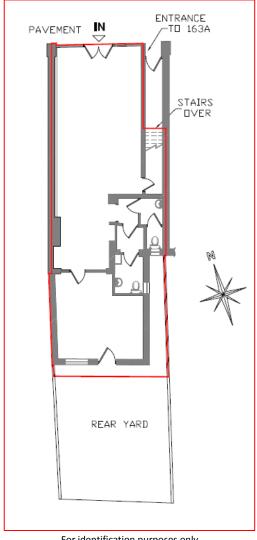

For identification purposes only

NOTE: These particulars are believed to be correct and do not form part of any offer or contract. Information that cannot be checked readily is as provided by the vendor. Internal measurements are to the nearest 15cm and external measurements are to the nearest metre.