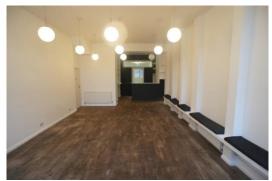

#### **SUMMARY OF ACCOMMODATION**

Main front retail area 4.6m wide with a depth of 7.8m extending to 11.8m into counter area.

Front Retail: Total: 45.5m<sup>2</sup>

Kitchen to rear – will require fitting out. Tiling to walls and floor, wash basin, stainless steel cooker hood. Door and window to rear.