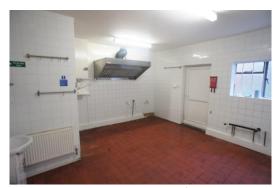

#### **SUMMARY OF ACCOMMODATION**

Main front retail area 4.6m wide with a depth of 7.8m extending to 11.8m into counter area.

Front Retail: Total: 45.5m<sup>2</sup>

Kitchen to rear – will require fitting out. Tiling to walls and floor, wash basin, stainless steel cooker hood. Door and window to rear.

Kitchen Area: 17.6m<sup>2</sup>

2 separate WCs.

**PREMIUM - None** 

Lease: New lease. Terms to be agreed - outside the scope of the landlord & tenant act.

Legal: Each party to be responsible for their own legal expenses.