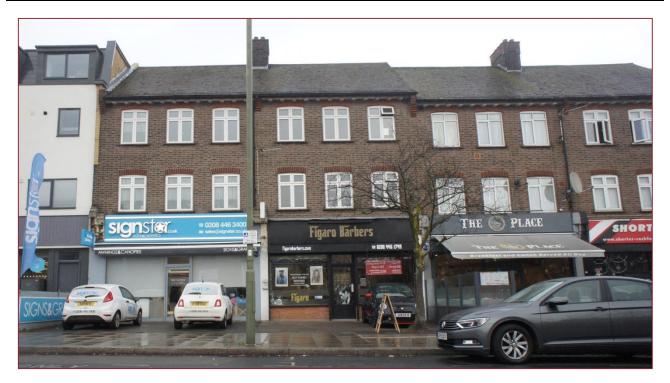

#### INCOME PRODUCING GROUND FLOOR SHOP UNIT & RESIDENTIAL UPPERS WITH PLANNING CONSENT

#### 57-59 WOODHOUSE ROAD, NORTH FINCHLEY, LONDON N12 9ET

Commercial shop premises (*Figaro Barbers*), with a 2-storey maisonette above - currently arranged as 4 'bedsits', but now with planning consent for conversion.

Situated within 250 metres of the Tally-Ho Corner intersection of Great North Road and Ballards Lane, this parade of local shops includes a Co-op store.

A freehold investment/development opportunity – the ground floor shop unit is subject to an existing lease, and parts of the uppers subject to AST agreements.