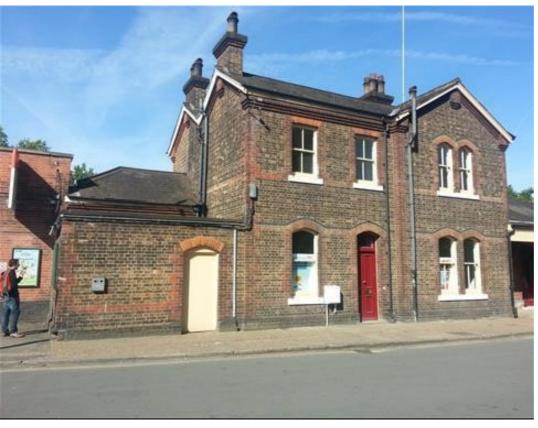

## 11 Jaggard Way, Wandsworth Common, SW12 8SG

FORMER STATION HOUSE TO LET | B1 OFFCE CONSENT | READY FOR OCCUPATION

### **LOCATION:**

Wandsworth Common is an attractive location and popular with commuters, with the common being located opposite the station approach and entrance to Jaggard Way.

The station is served by regular train service to London Victoria Station and also Clapham Junction, which offers connections to many destinations including Waterloo. Vehicular links are also good with the property minutes away from the South-Circular and A24.

#### **DESCRIPTION:**

The property comprises a former station house extending to a total area of approximately 977 sq.ft.

The available self-contained B1 office is arranged over ground and first floor levels offering private meeting rooms / offices, private kitchen and WC facilities.