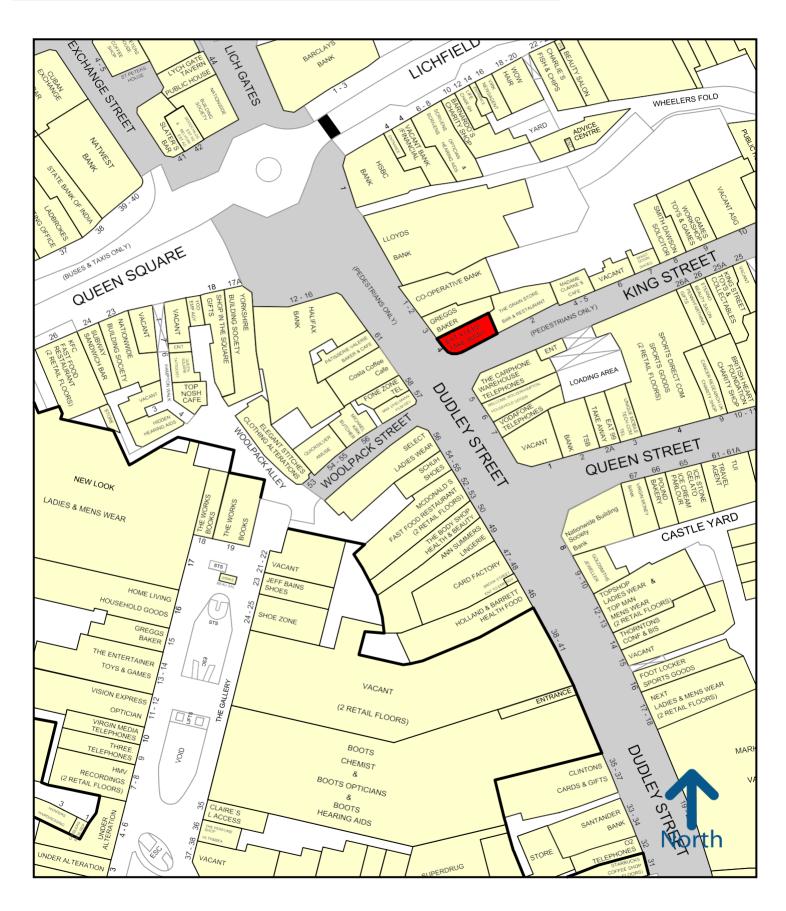

## LOCATION

Wolverhampton is a major commercial centre in the West Midlands with a primary catchment population of 415,000. Major occupiers located within the city centre include Marks & Spencer, House of Fraser, Primark, Debenhams, Boots etc.

## **DESCRIPTION**

The property comprises a ground floor shop unit with first floor storage/staff accommodation and is located in a prime pedestrianized corner trading location on Dudley Street at its junction with King Street and adjoins Greggs. Other nearby occupiers include Costa, Carphone Warehouse, Halifax, The Body Shop, Schuh, McDonalds, Card Factory etc.