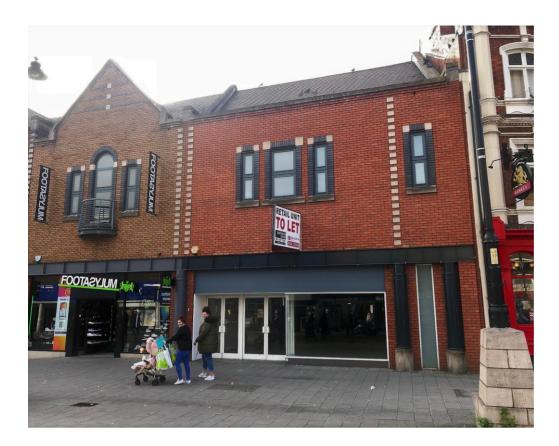

## **DESCRIPTION**

The property comprises a good sized modern retail unit with storage/staff accommodation at first floor level.

The property is situated in a busy Pedestrianized trading location adjoining Footasylum and other nearby occupiers include Waterstones, New Look, Greggs, Poundland, Boots, Wilko, Superdrug etc.