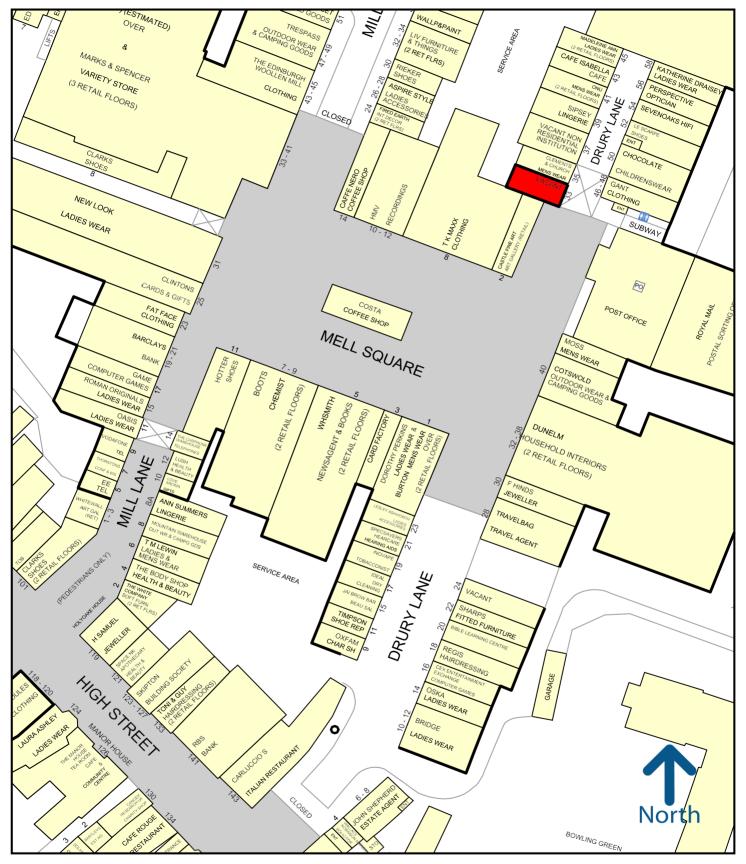

### LOCATION

Solihull is one of the UK's most affluent towns and is located approximately 10 miles South East of Birmingham. Mell Square is a 500,000 sq ft open shopping centre and is anchored by Marks & Spencer, House of Fraser, Boots, WHSmith, BHS and Sainsburys.

### DESCRIPTION

The property is situated in a prominent secondary trading location close to House of Fraser Department Store. The property is opposite Gant, adjoins Castle Fine Art and is close to a number of quality independent retailers including Clements & Church, Le Scarpe, Perspective Opticians, Katherine Draisey, Madeleine Ann etc.