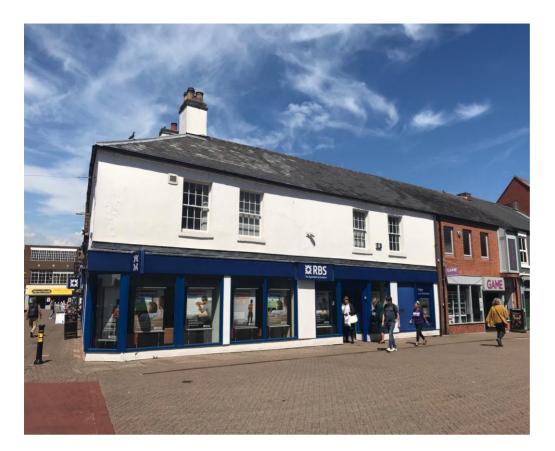

#### DESCRIPTION

The property comprises a prominent double fronted retail unit with a return frontage to Stratford Street and adjoins Game. Other nearby occupiers include McDonalds, Poundland, Greggs, Clarks, Waterstones, Vision Express, WH Smith etc.