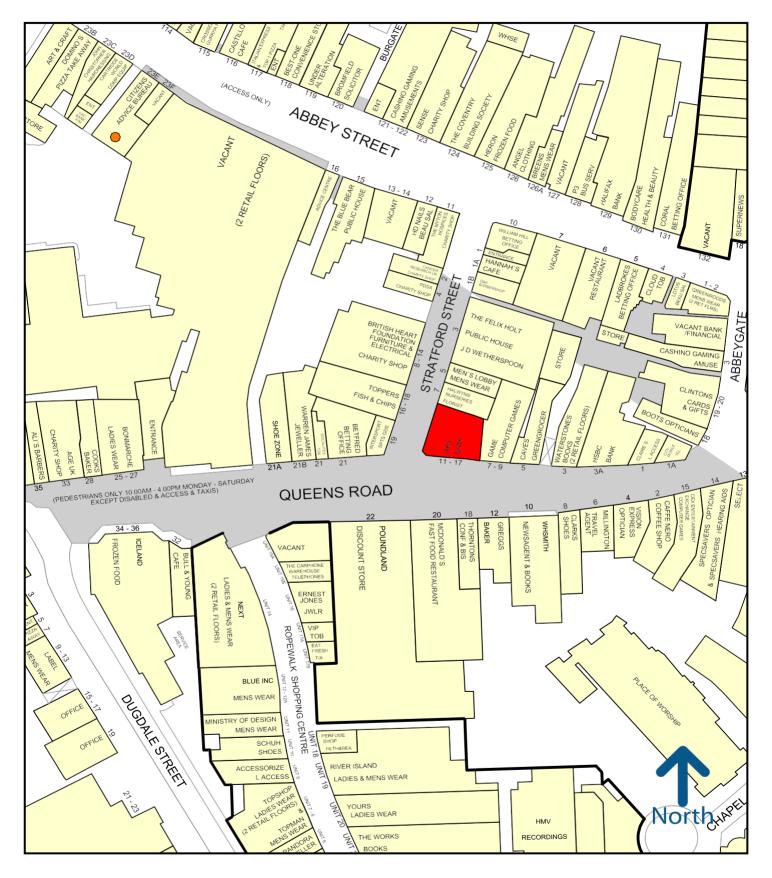

#### DESCRIPTION

The property comprises a prominent double fronted retail unit with a return frontage to Stratford Street and adjoins Game. Other nearby occupiers include McDonalds, Poundland, Greggs, Clarks, Waterstones, Vision Express, WH Smith etc.