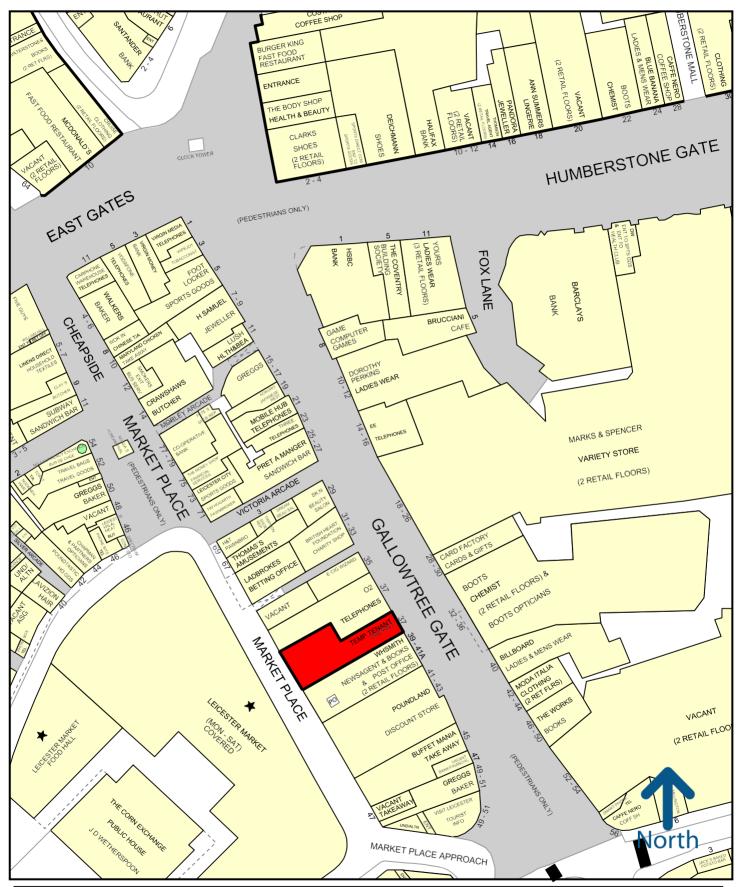

### DESCRIPTION

The property is situated in a prime trading location on Gallowtree Gate adjoining WHSmith and O2 and other nearby multiple retailers include Poundland, Marks & Spencer, Boots, Greggs, Card Factory, Pret a Manger etc.