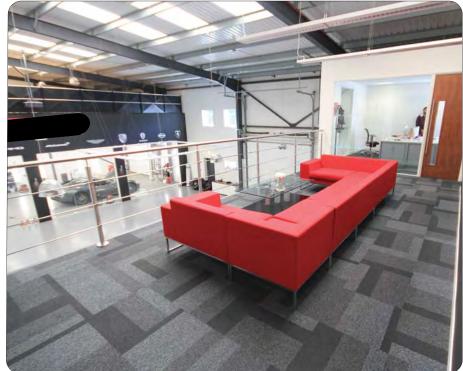

### Description

A modern business unit fitted out to the highest standard. First floor air-conditioned office, kitchen and show area. B1, B2 and B8 uses. Unrestricted hours of use. 22' eaves height (27' peak). Warehouse gas heater. Sodium lights. 3 phase power, water and mains gas. Epoxy resin floors. Sectional access doors. Pedestrian doors. Dedicated and communal parking.