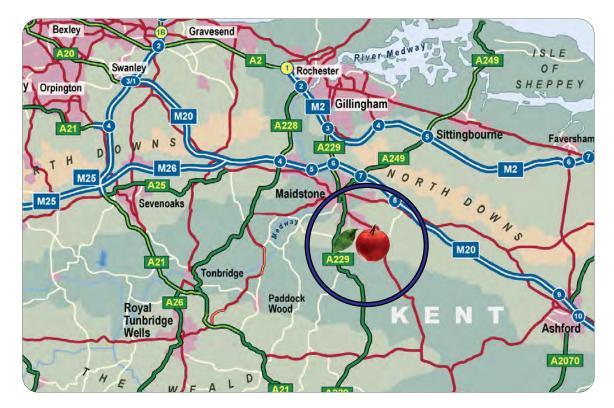

### Location

Maidstone is situated about 45 miles south of London. The property lies to the southeast of the town on the established Parkwood estate. Good access to the M20 motorway.