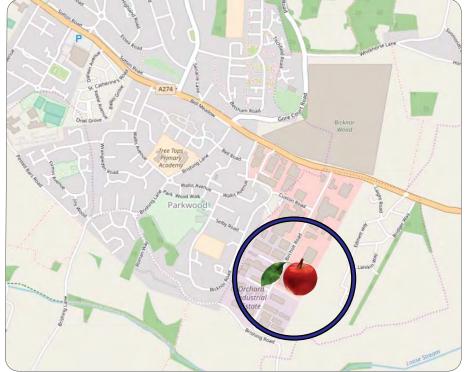

### Location

Maidstone is situated about 45 miles south of London. The property lies to the southeast of the town on the established Parkwood estate. Good access to the M20 motorway.