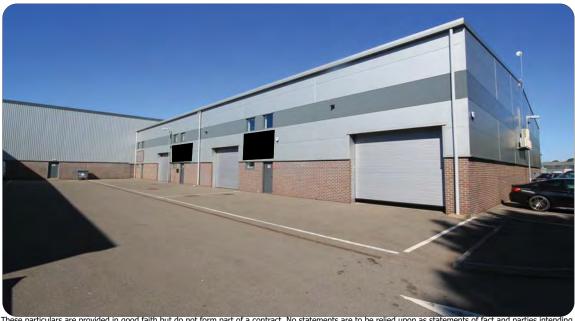

### Description

A modern business unit fitted out to the highest standard. First floor air-conditioned office, kitchen and show area. B1, B2 and B8 uses. Unrestricted hours of use. 22' eaves height (27' peak). Warehouse gas heater. Sodium lights. 3 phase power, water and mains gas. Epoxy resin floors. Sectional access doors. Pedestrian doors. Dedicated and communal parking.