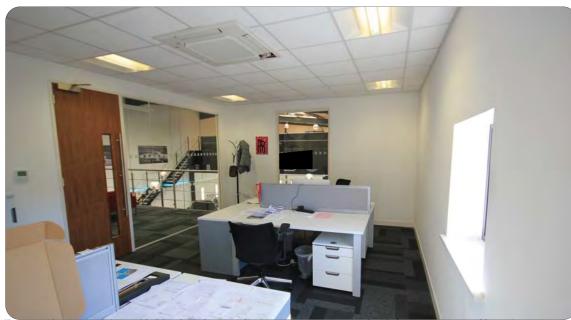

### Description

A modern business unit fitted out to the highest standard. First floor air-conditioned office, kitchen and show area. B1, B2 and B8 uses. Unrestricted hours of use. 22' eaves height (27' peak). Warehouse gas heater. Sodium lights. 3 phase power, water and mains gas. Epoxy resin floors. Sectional access doors. Pedestrian doors. Dedicated and communal parking.