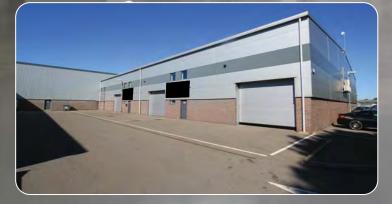

### Description

A modern business unit fitted out to the highest standard. First floor air-conditioned office, kitchen and show area. B1, B2 and B8 uses. Unrestricted hours of use. 22' eaves height (27' peak). Warehouse gas heater. Sodium lights. 3 phase power, water and mains gas. Epoxy resin floors. Sectional access doors. Pedestrian doors. Dedicated and communal parking.