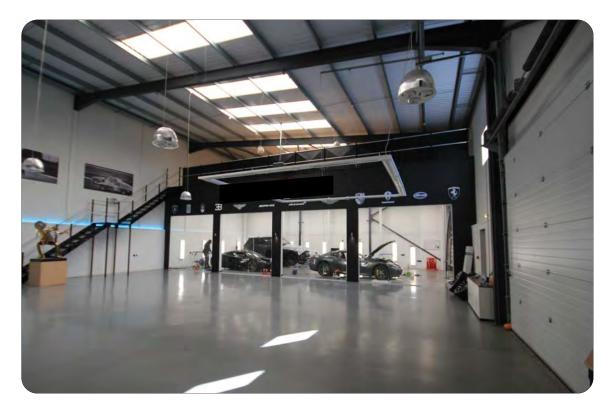

### Description

A modern business unit fitted out to the highest standard. First floor air-conditioned office, kitchen and show area. B1, B2 and B8 uses. Unrestricted hours of use. 22' eaves height (27' peak). Warehouse gas heater. Sodium lights. 3 phase power, water and mains gas. Epoxy resin floors. Sectional access doors. Pedestrian doors. Dedicated and communal parking.