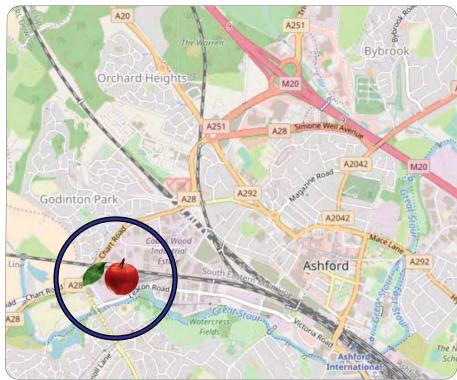

### ASHFORD Kent TN23 4AB

#### Location

Located about 1.6 miles to junction 9 of M20 motorway, just off the A28 trunk road and on the new link road to international passenger station.