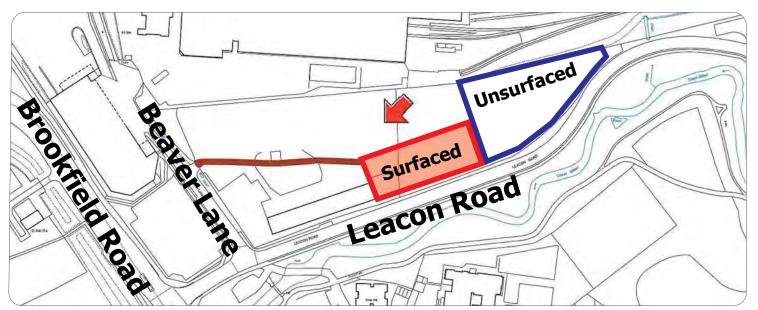

#### **Description**

A level **Surfaced site** available for parking or open storage uses. No utilities on site.

Site area

0.5 acre

#### **Terms**

To Let on flexible terms to be agreed.

Additional adjoining but unsurfaced land also available

0.5 Acre

David Marriott
David@CoreCommercial.co.uk
Neil Mason

Neil@CoreCommercial.co.uk

Core Commercial Limited, Unit 11 Offices, Dana Estate Transfesa Road, Paddock Wood, Kent TN12 6UT