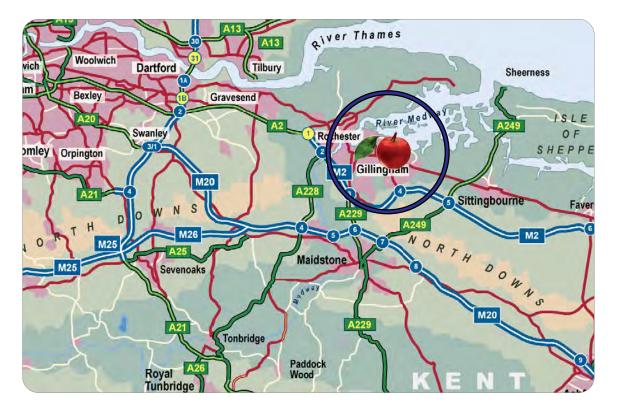

#### Location

Gillingham is situated about 35 miles southeast of London. Situated just off the dualled A289 to the East of Gillingham Town centre linking the Medway Tunnel (3 miles) to the M2 (4 miles).