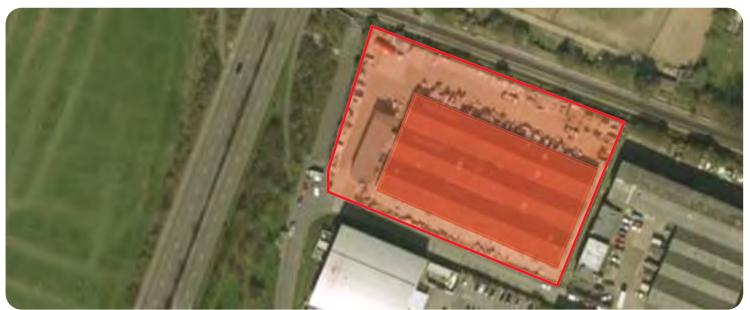

#### Description

A triple bay steel portal framed warehouse with integral showroom and offices to the front. Insulated corrugated cladding with 10% roof lights. Eaves height 11'8" (26'9" peak). Extensive paved yard and total secure site of approx 2 acres.