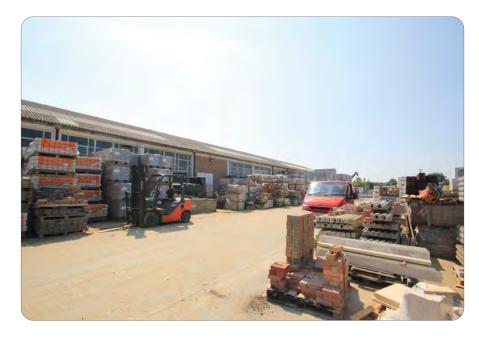

#### Description

A triple bay steel portal framed warehouse with integral showroom and offices to the front. Insulated corrugated cladding with 10% roof lights. Eaves height 11'8" (26'9" peak). Extensive paved yard and total secure site of approx 2 acres.