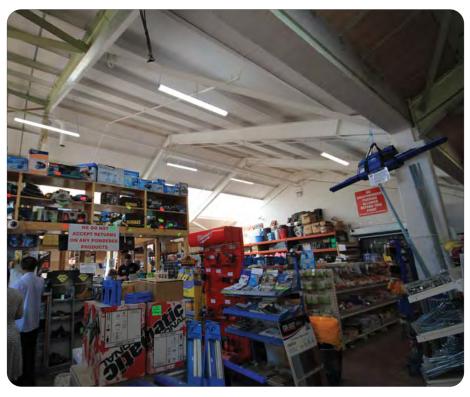

#### Description

A triple bay steel portal framed warehouse with integral showroom and offices to the front. Insulated corrugated cladding with 10% roof lights. Eaves height 11'8" (26'9" peak). Extensive paved yard and total secure site of approx 2 acres.

Ground showroom 9,040
Mezz offices 2,000
Warehouse 32,080

**43,120 sqft** (4,006 sq m)