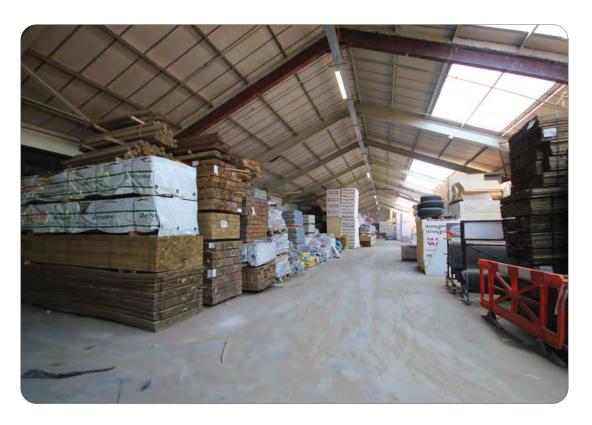

#### Description

A triple bay steel portal framed warehouse with integral showroom and offices to the front. Insulated corrugated cladding with 10% roof lights. Eaves height 11'8" (26'9" peak). Extensive paved yard and total secure site of approx 2 acres.

Ground showroom 9,040
Mezz offices 2,000
Warehouse 32,080

**43,120 sqft** (4,006 sq m)