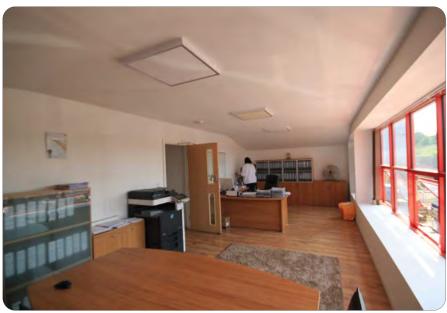

#### Description

A triple bay steel portal framed warehouse with integral showroom and offices to the front. Insulated corrugated cladding with 10% roof lights. Eaves height 11'8" (26'9" peak). Extensive paved yard and total secure site of approx 2 acres.

Ground showroom 9,040
Mezz offices 2,000
Warehouse 32,080

**43,120 sqft** (4,006 sq m)