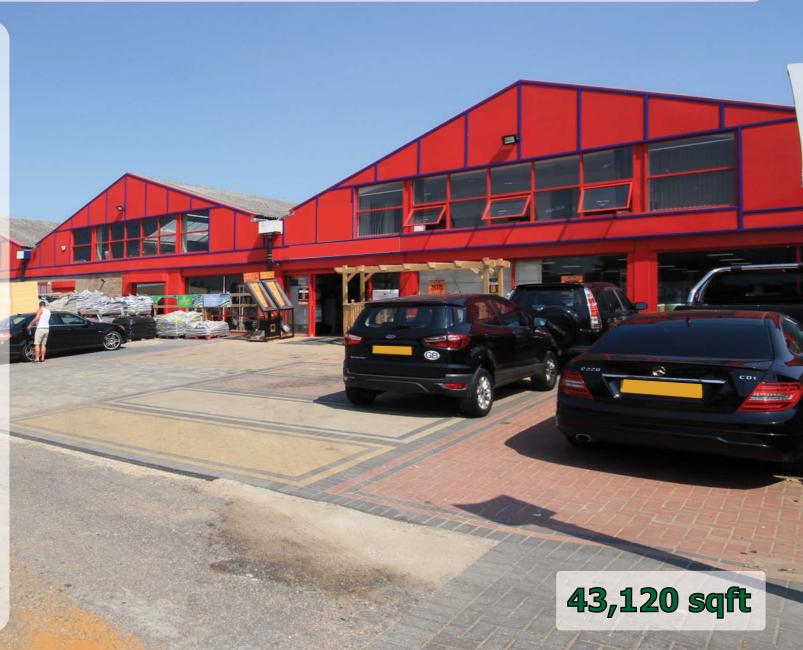

#### Description

A triple bay steel portal framed warehouse with integral showroom and offices to the front. Insulated corrugated cladding with 10% roof lights. Eaves height 11'8" (26'9" peak). Extensive paved yard and total secure site of approx 2 acres.

Ground showroom 9,040
Mezz offices 2,000
Warehouse 32,080

**43,120 sqft** (4,006 sq m)