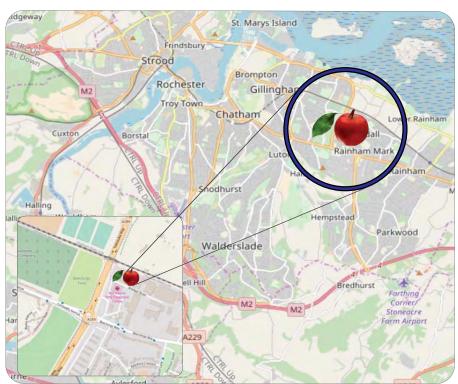

#### Location

Gillingham is situated about 35 miles southeast of London. Situated just off the dualled A289 to the East of Gillingham Town centre linking the Medway Tunnel (3 miles) to the M2 (4 miles).