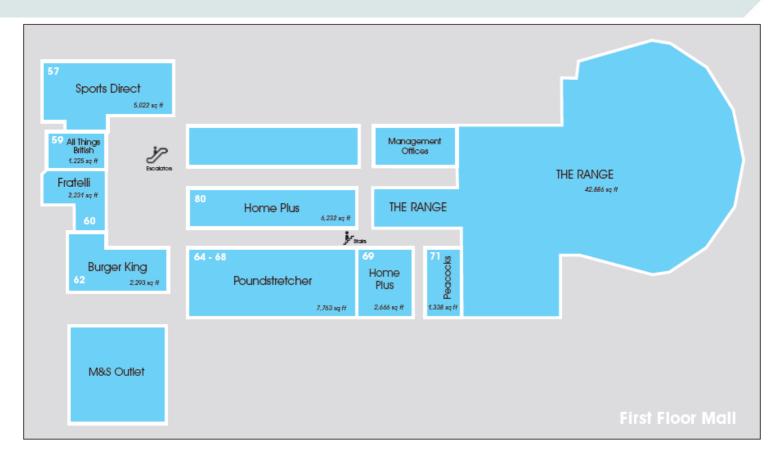

The unit occupies a prominent position fronting the main first floor atrium at the front of the centre, where nearby occupiers include M&S, Fratelli, Burger King, Home Plus and Poundstretcher.