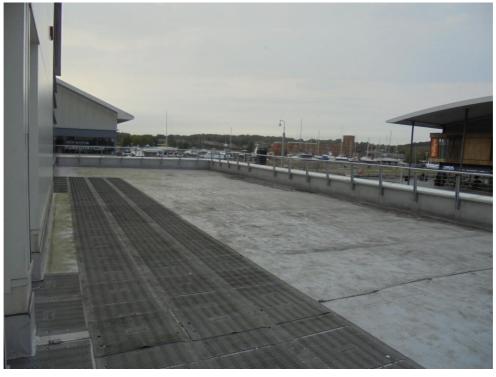

#### THE PROPERTY

Originally designed as a restaurant, the retail unit benefits from good natural light, which provides the following approximate floor areas:

Ground Floor Sales 4,500 sqft
Outside Terrace circa 1,500 sqft

The outside terrace overlooks Chatham Marina. The unit has separate access outside of centre opening hours.