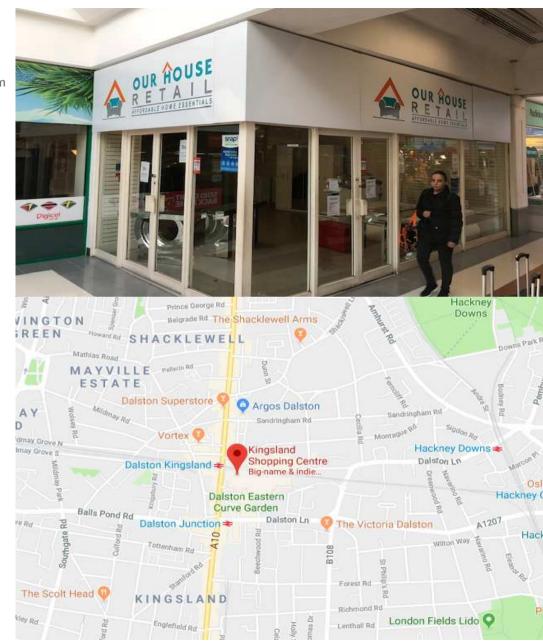

### **LOCATION**

Dalston is a fashionable east London area situated north of Shoreditch and approximately 1 mile from Hackney Central.

The Kingsland Centre is situated opposite Kingsland Overground station and the new Marks & Spencer store and adjacent to the popular Ridley Road Market. The Kingsland provides the prime covered shopping, anchored by J Sainsbury's store and Matalan. Other occupiers include Iceland, Superdrug, Specsavers and JD.