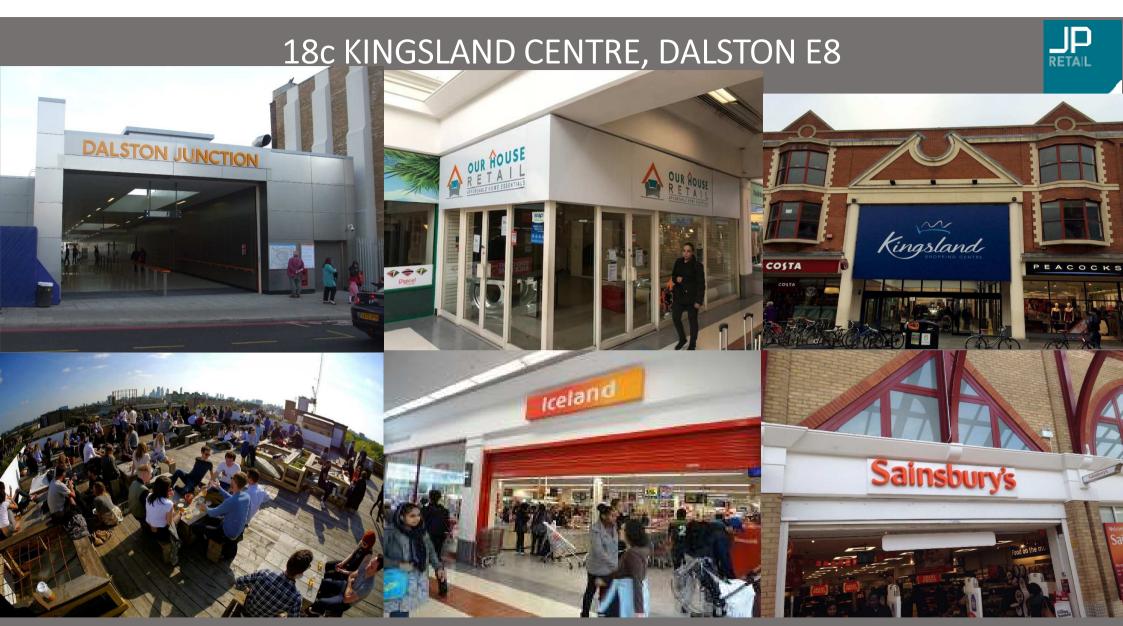

### 18c KINGSLAND, DALSTON E8

### **LOCATION**

Dalston is a fashionable east London area situated north of Shoreditch and approximately 1 mile from Hackney Central.

The Kingsland Centre is situated opposite Kingsland Overground station and the new Marks & Spencer store and adjacent to the popular Ridley Road Market. The Kingsland provides the prime covered shopping, anchored by J Sainsbury's store and Matalan. Other occupiers include Iceland, Superdrug, Specsavers and JD.

### **DESCRIPTION**

The premises comprise a prominent corner unit arranged on ground floor only, providing the following approximate floor areas:

Internal Width (front) 19ft 6 inches 6.02m

Shop Depth 55ft 6 inches 16.92m