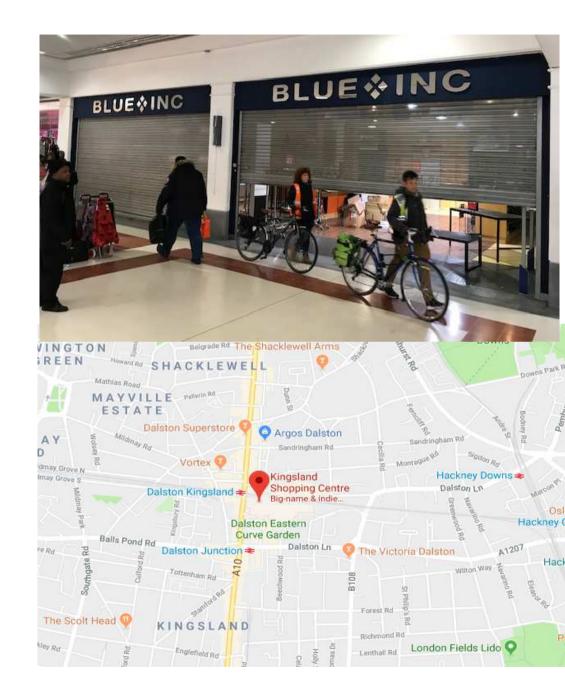

## **LOCATION**

Dalston is a fashionable East London area situated north of Shoreditch and approximately 1 mile from Hackney Central.

The Kingsland Centre is situated opposite Kingsland Overground station and the new Marks & Spencer store and adjacent to the popular Ridley Road Market. The Kingsland provides the prime covered shopping, anchored by J Sainsbury's store and Matalan. Other occupiers include Iceland, Superdrug, Specsavers and JD.