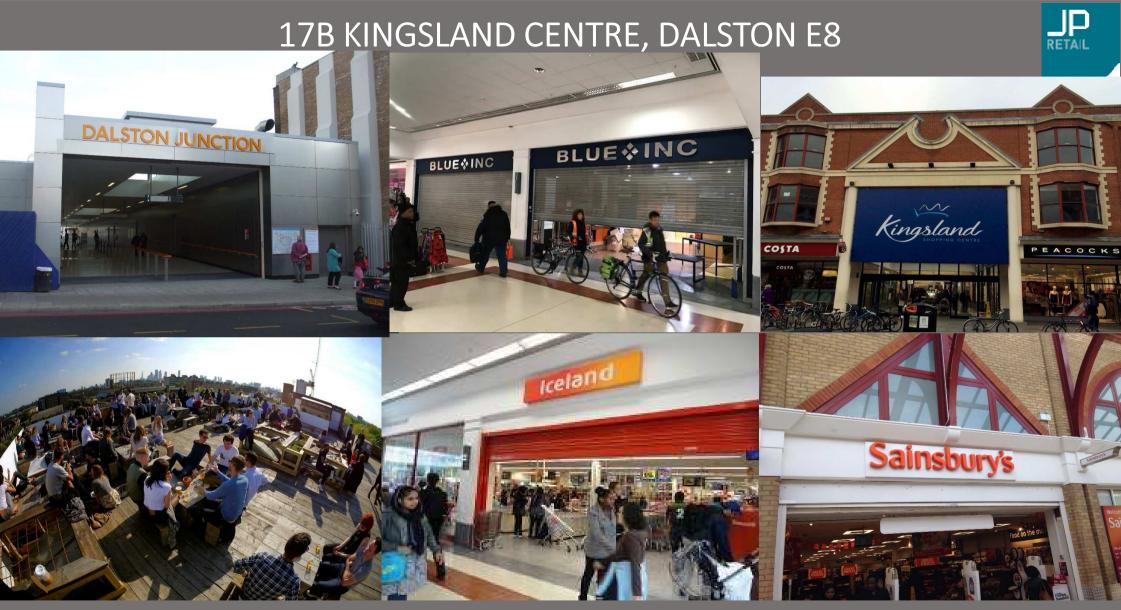

## **LOCATION**

Dalston is a fashionable East London area situated north of Shoreditch and approximately 1 mile from Hackney Central.

The Kingsland Centre is situated opposite Kingsland Overground station and the new Marks & Spencer store and adjacent to the popular Ridley Road Market. The Kingsland provides the prime covered shopping, anchored by J Sainsbury's store and Matalan. Other occupiers include Iceland, Superdrug, Specsavers and JD.