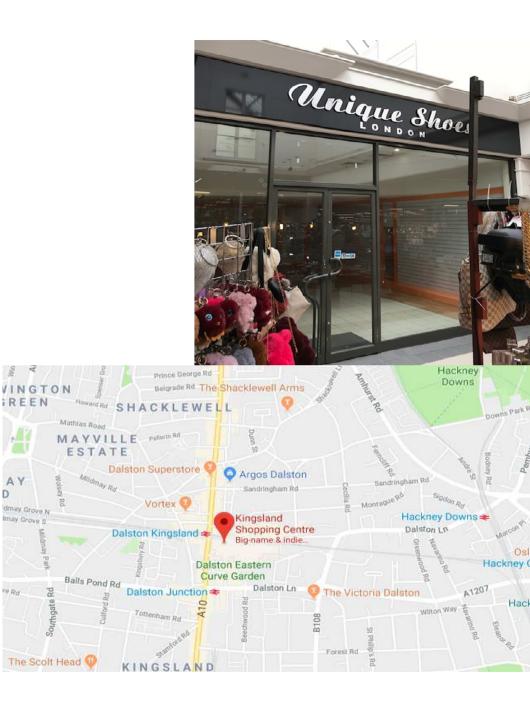

#### LOCATION

Dalston is a fashionable East London area situated north of Shoreditch and approximately 1 mile from Hacknev Central.

The Kingsland Centre is situated opposite Kingsland Overground station, the new Marks & Spencer store and adjacent to the popular Ridley Road Market. The Kingsland provides the prime covered shopping, anchored by J Sainsbury's store and Matalan. Other occupiers include Iceland, Superdrug, Specsavers and JD.