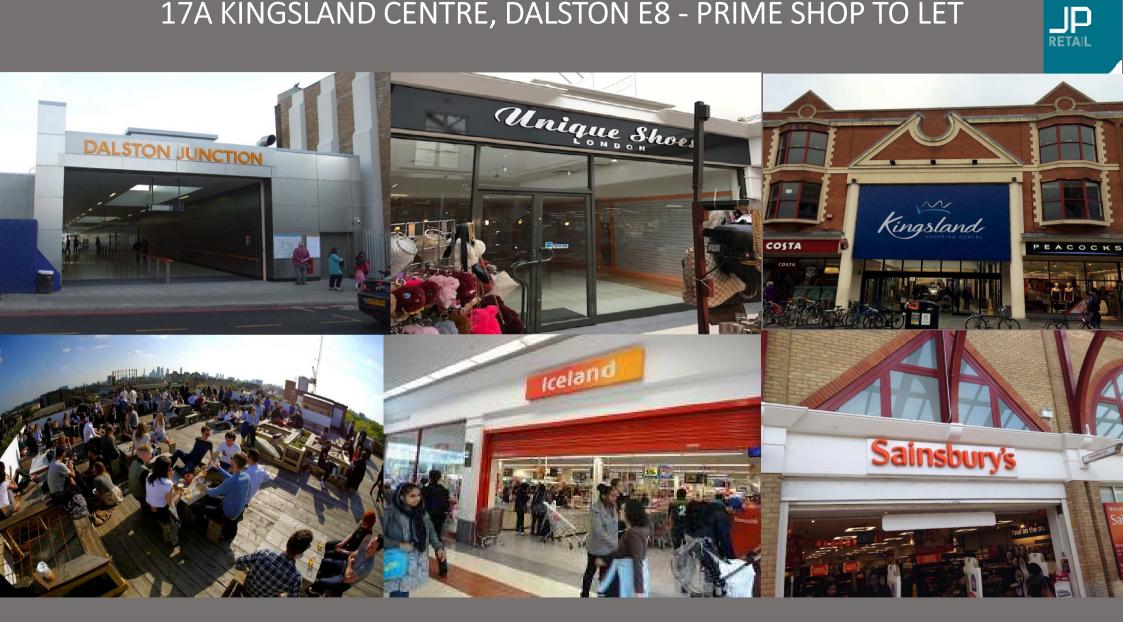

# 17A KINGSLAND CENTRE, DALSTON E8 - PRIME SHOP TO LET

#### LOCATION

Dalston is a fashionable East London area situated north of Shoreditch and approximately 1 mile from Hacknev Central.

The Kingsland Centre is situated opposite Kingsland Overground station, the new Marks & Spencer store and adjacent to the popular Ridley Road Market. The Kingsland provides the prime covered shopping, anchored by J Sainsbury's store and Matalan. Other occupiers include Iceland, Superdrug, Specsavers and JD.