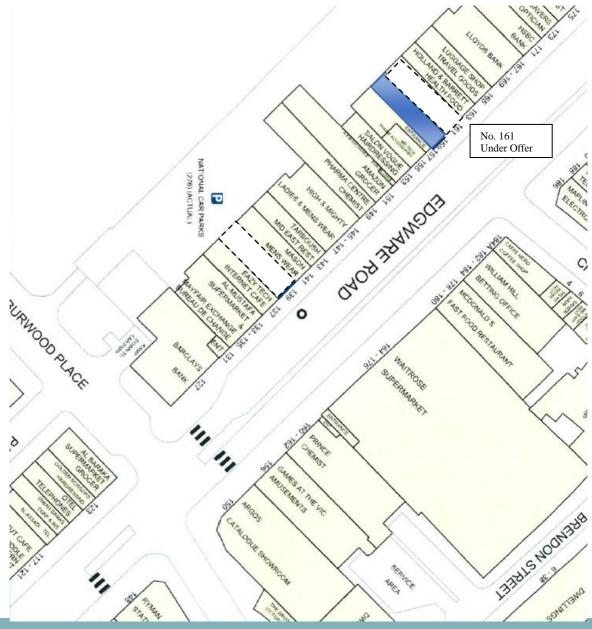

### LOCATION

The property is situated on the west side of Edgware Road, opposite Waitrose and close to the junction with Burwood Place. Paddington Station is less than half a mile to the west. The property is situiated in a

busy location, where nearby Occupiers incude Argos, Holland & Barrett, Specsavers, HSBC, Lloyds, Caffe Nero and Simit Sarayi Bakery.