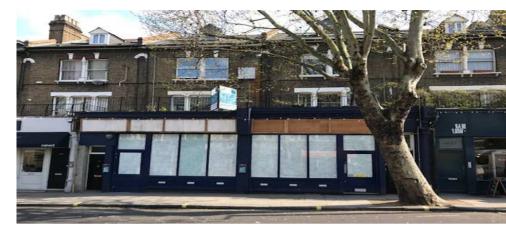

# 155-157 FORTESS ROAD, TUFNELL PARK NW5 2HR

# LARGE DOUBLE FRONTED SHOP TO LET

### DESCRIPTION

The premises comprise a double fronted shop, providing the following approximate floor areas:

| Internal Width (front) | 30ft 9inches | 9.37m  |
|------------------------|--------------|--------|
| Shop Depth             | 82ft         | 24.99m |
| Ground Floor           | 1,650sqft    | 153sqm |