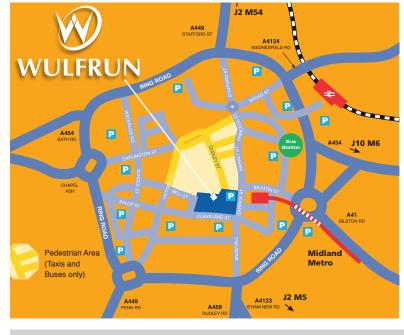

### **LOCATION - WV1 3HH**

The Wulfrun Centre is located in Wolverhampton City Centre forming a covered link between the pedestrianised Dudley Street and the Mander Shopping Centre. Onsite NCP multi-storey car park with 570 spaces. The train station and bus and metro stops are all within walking distance.