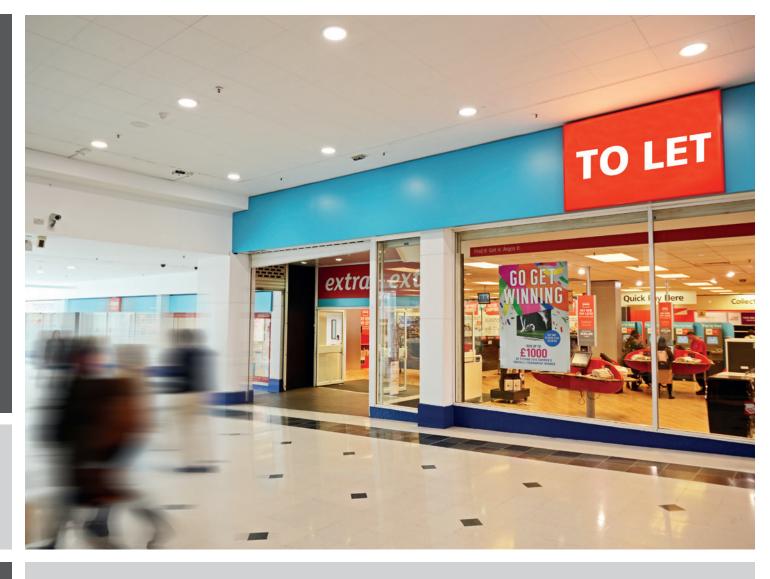

# **DESCRIPTION**The subject premises comprise ground floor only. The unit is situated opposite Card Factory, whilst in close proximity to Peacocks, Greggs and Poundland.