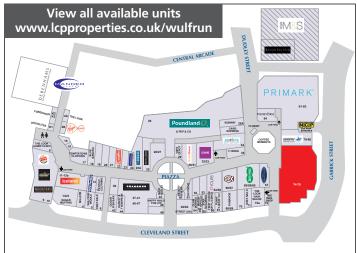

# **DESCRIPTION**The subject premises comprise ground floor only. The unit is situated opposite Card Factory, whilst in close proximity to Peacocks, Greggs and Poundland.