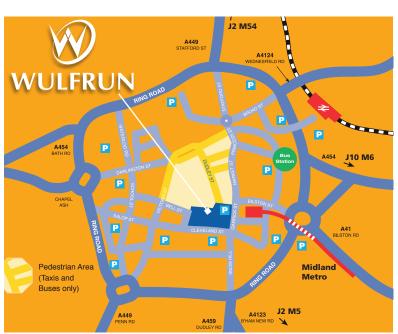

#### **LOCATION - WV1 3HH**

The Wulfrun Centre is located in Wolverhampton City Centre forming a covered link between the pedestrianised Dudley Street and the Mander Shopping Centre. Onsite NCP multi-storey car park with 570 spaces. The train station and bus and metro stops are all within walking distance.