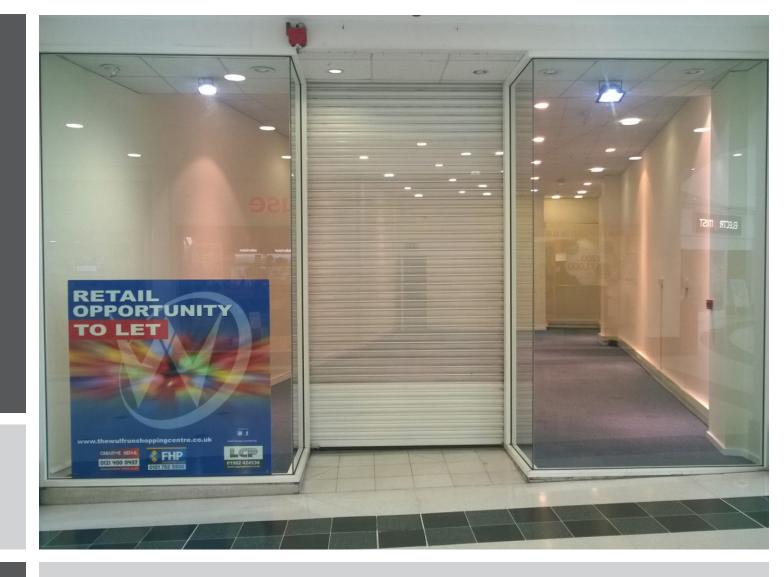

The subject premises comprise ground floor only. The unit is situated opposite Brighthouse, whilst in close proximity to Peacocks, Greggs and Poundland.

**AREAS** (approx. NIA)

|                    | Sq.ft | Sq.m |
|--------------------|-------|------|
| Ground Floor Sales | 1,105 | 103  |