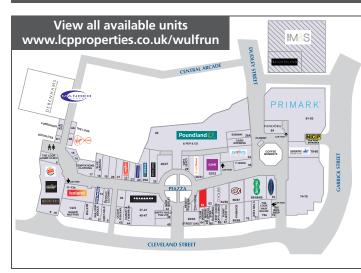

#### **LOCATION - WV1 3HH**

The Wulfrun Centre is located in Wolverhampton City Centre forming a covered link between the pedestrianised Dudley Street and the Mander Shopping Centre. Onsite NCP multi-storey car park with 570 spaces. The train station and bus and metro stops are all within walking distance.

The subject premises comprise ground floor only. The unit is situated opposite Brighthouse, whilst in close proximity to Peacocks, Greggs and Poundland.

**AREAS** (approx. NIA)

|                    | Sq.ft | Sq.m |
|--------------------|-------|------|
| Ground Floor Sales | 1,105 | 103  |