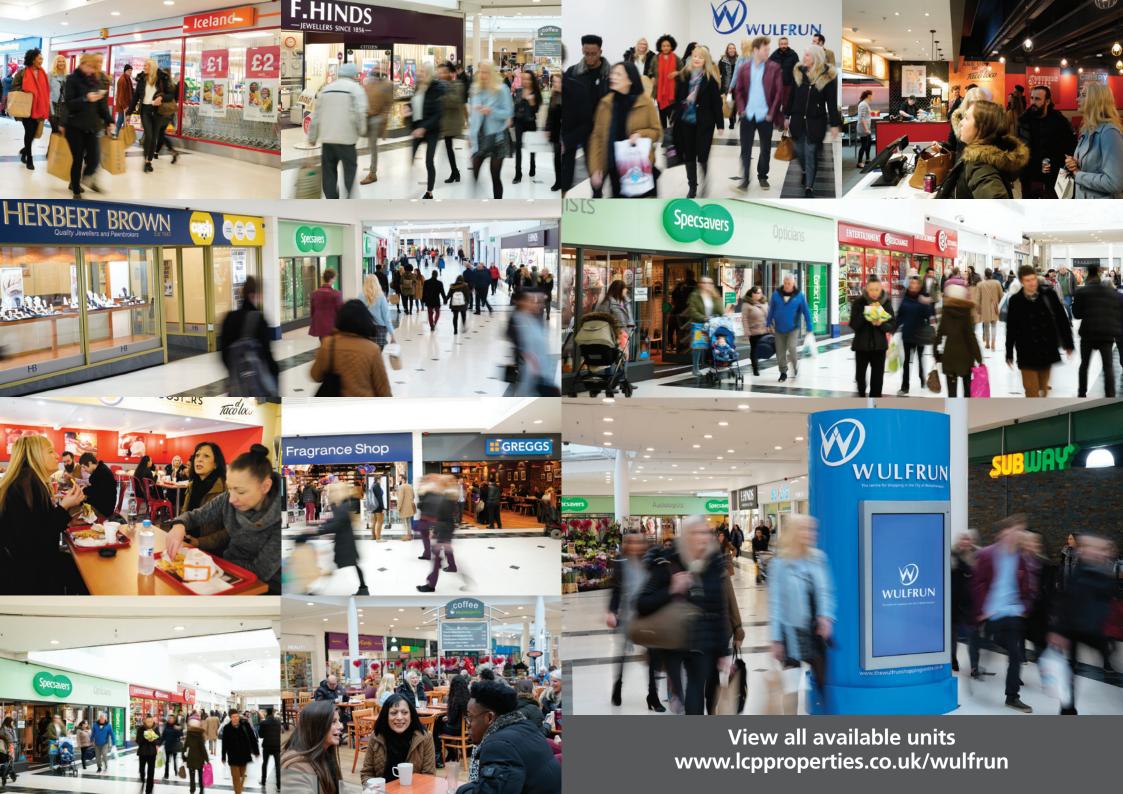

## **LOCATION - WV1 3HH**

The Wulfrun Centre is located in Wolverhampton City Centre forming a covered link between the pedestrianised Dudley Street and the Mander Shopping Centre. Onsite NCP multi-storey car park with 570 spaces. The train station and bus and metro stops are all within walking distance.

## **DESCRIPTION**The subject premises comprise ground floor only. The unit is situated opposite Peacocks, whilst in close proximity to Greggs and Poundland.