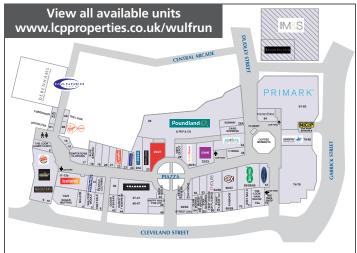

## **DESCRIPTION**The subject premises comprise ground floor only. The unit is situated opposite Peacocks, whilst in close proximity to Greggs and Poundland.