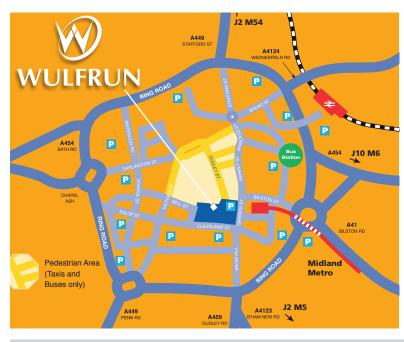

## **LOCATION - WV1 3HH**

The Wulfrun Centre is located in Wolverhampton City Centre forming a covered link between the pedestrianised Dudley Street and the Mander Shopping Centre. Onsite NCP multi-storey car park with 570 spaces. The train station and bus and metro stops are all within walking distance.