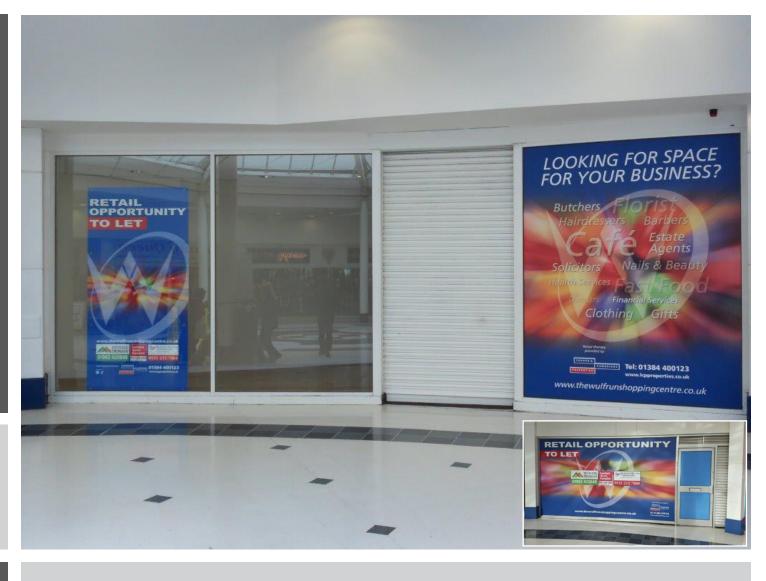

## **DESCRIPTION**The subject premises comprise ground floor only. The unit is situated opposite Peacocks, whilst in close proximity to Greggs and Poundland.