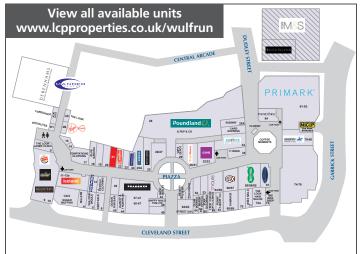

## **DESCRIPTION**The subject premises comprise ground floor only. The unit is situated nearby Card Factory, whilst close to Peacocks, Greggs and Poundland.

|                    | Sq.ft | Sq.m |
|--------------------|-------|------|
| Ground Floor Sales | 1,461 | 136  |