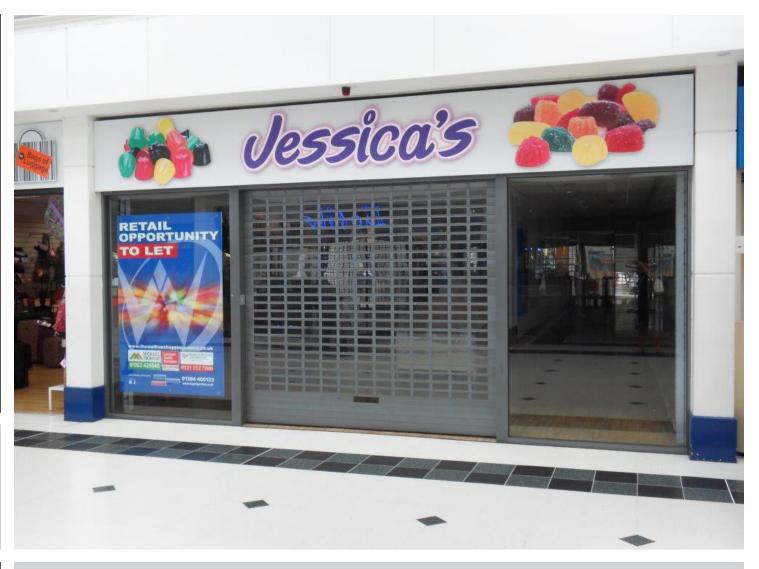

## **DESCRIPTION**The subject premises comprise ground floor only. The unit is situated nearby Card Factory, whilst close to Peacocks, Greggs and Poundland.

|                    | Sq.ft | Sq.m |
|--------------------|-------|------|
| Ground Floor Sales | 1,461 | 136  |