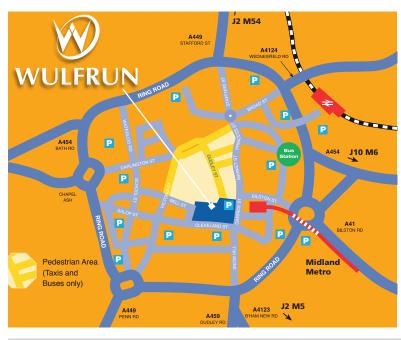

### **LOCATION - WV1 3HH**

The Wulfrun Centre is located in Wolverhampton City Centre forming a covered link between the pedestrianised Dudley Street and the Mander Shopping Centre. Onsite NCP multi-storey car park with 570 spaces. The train station and bus and metro stops are all within walking distance.