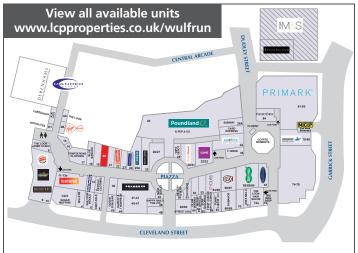

# The subject premises comprise ground floor only. The unit is situated opposite Card Factory, whilst in close proximity to Peacocks, Greggs and Poundland. AREAS (approx. NIA)

|                    | Sq.ft | Sq.m |
|--------------------|-------|------|
| Ground Floor Sales | 1,458 | 135  |