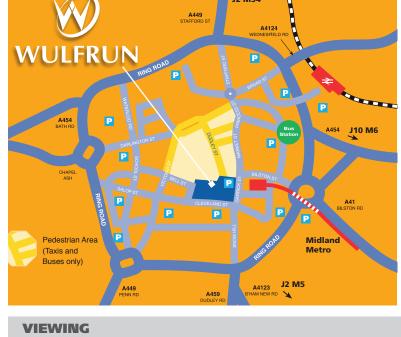

### **LOCATION - WV1 3HH**

The Wulfrun Centre is located in Wolverhampton City Centre forming a covered link between the pedestrianised Dudley Street and the Mander Shopping Centre. Onsite NCP multi-storey car park with 570 spaces. The train station and bus and metro stops are all within walking distance.