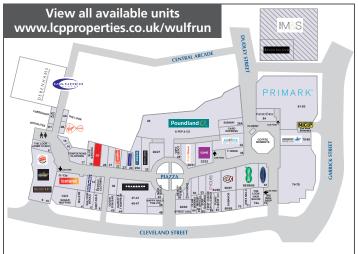

# **DESCRIPTION**The subject premises comprise ground floor only. The unit is situated opposite Card Factory, whilst in close proximity to Peacocks, Greggs and Poundland.