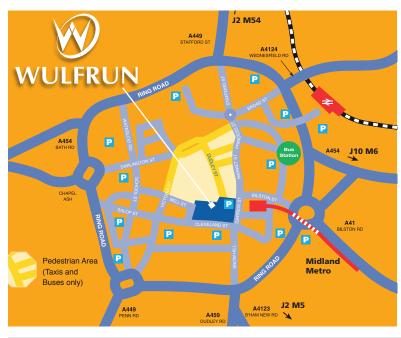

### **LOCATION - WV1 3HH**

The Wulfrun Centre is located in Wolverhampton City Centre forming a covered link between the pedestrianised Dudley Street and the Mander Shopping Centre. Onsite NCP multi-storey car park with 570 spaces. The train station and bus and metro stops are all within walking distance.