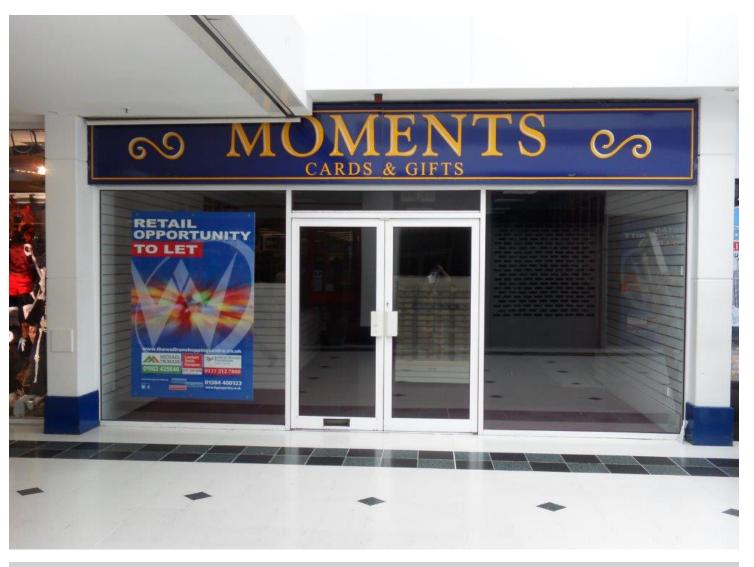

# **DESCRIPTION**The subject premises comprise ground floor only. The unit is situated opposite Card Factory, whilst in close proximity to Peacocks, Greggs and Poundland.