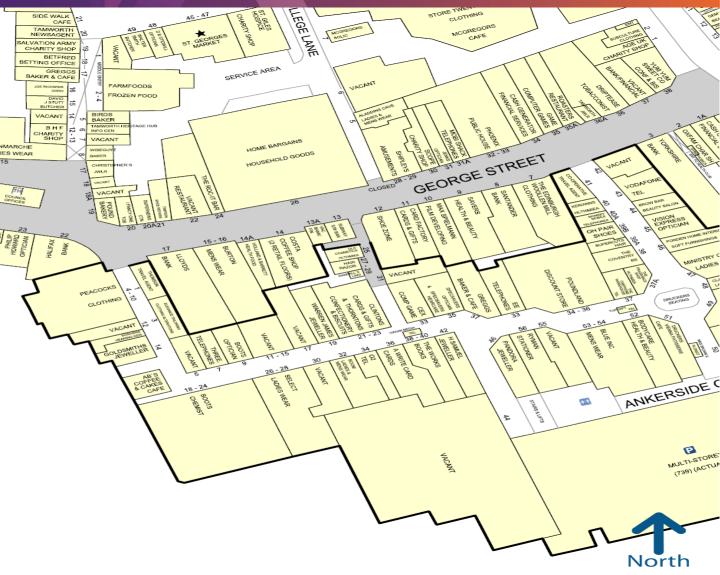

#### LOCATION

The Ankerside Shopping Centre is the prime shopping within Tamworth and is anchored by **Boots**. Other retailers in the scheme include **Iceland**, **Peacocks**, **Clintons** and **Poundland**.

The scheme also provides the town's principle multi-storey car park of 730 spaces.

#### DESCRIPTION

The subject property is located via a ground floor entrance off George Street and Tamworth Castle Park. The property has a large decked outside seating area with fantastic views across the park and towards Tamworth Castle.