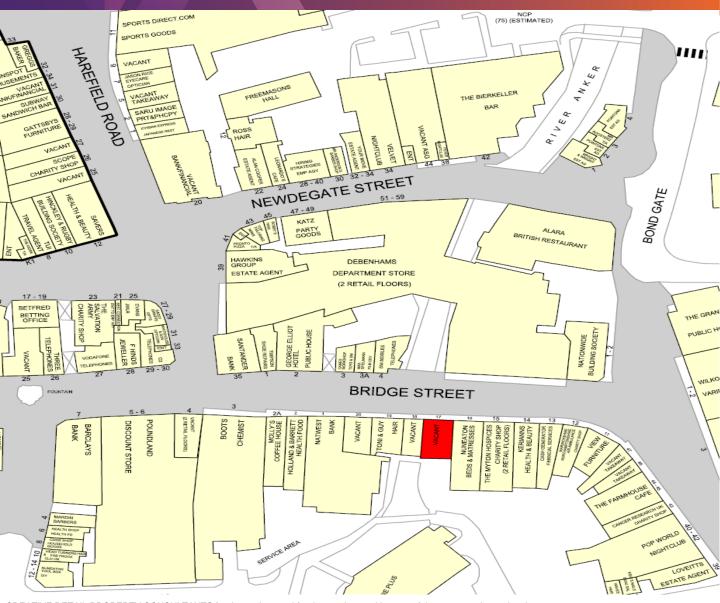

#### DESCRIPTION

The property is situated within a prominent pedestrianised trading location in Nuneaton Town Centre directly opposite **Debenhams department store**. Nearby notable occupiers include **Toni & Guy Hairdressers, Holland & Barrett, Natwest Bank** etc